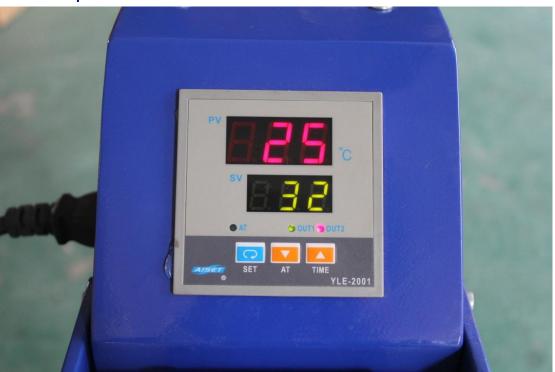

#### Solenoid for rising up automatically

Magnet

**Time & Temperature Controller** 