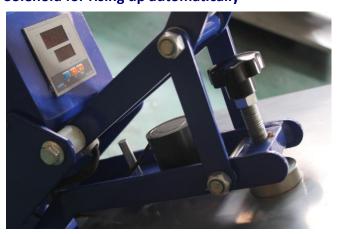

#### Solenoid for rising up automatically

Magnet

**Time & Temperature Controller** 