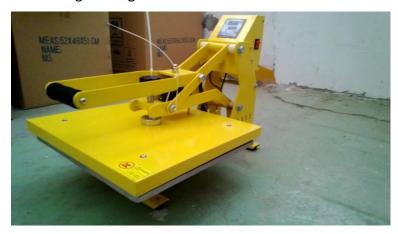

# 15" x 15" Auto Open Heat Press Machine

- . Magnetic Auto Open Feature.
- . Over-center pressure adjustment.
- . Digital time and temperature controller.
- . 15 x 15 inch Teflon coated upper heat platen.
- . Lightweight & Portable.
- . CE approved.

#### **Description:**

This Auto Open Heat press machine uses advanced spring air with high temperatures and pressures, to make an exact transfer on t-shirts, pants cloth, etc. Its upper heating board will rising up automatically when it reaches the time the alarm was set, alarming at the same time, so it is more convenient for transferring.