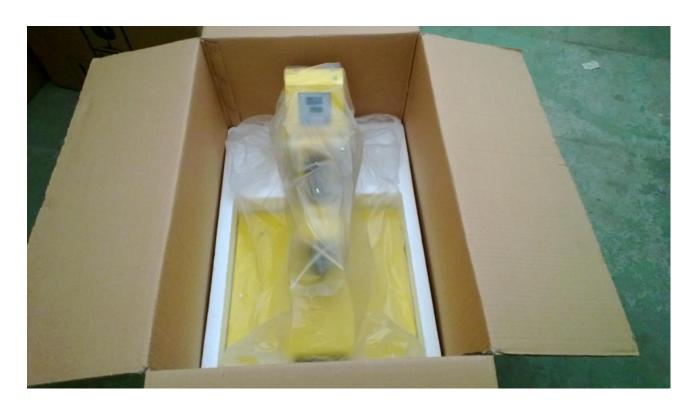

## **Packing Details:**

Packing Size: 27.5"×19.2"×21.2" (70×49×54cm)

Gross Weight: 32kg