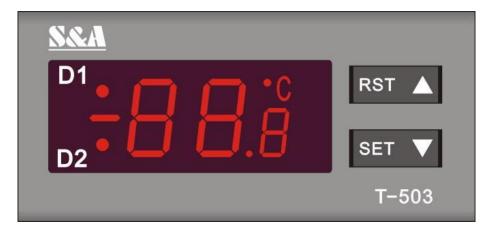

### **Details**

Under normal circumstance, the new intelligent temperature controller does not need to adjust the controlling parameters. It will self-adjust controlling parameters according to room temperature, guaranteeing to meet cooling requirements for machines.

#### F. Adjust parameters of temperature controller.

CW-5000 series use an intelligent thermostat. Normally users do not need to adjust it. If it is really necessary, please refer to "Operating status and parameters adjustment."

### **Alarm function**

| E1             | E2              | E3             | E4               | E5                |
|----------------|-----------------|----------------|------------------|-------------------|
| Over high room | Over high water | Over low water | Room temperature | Water temperature |
| temperature    | temperature     | temperature    | sensor failure   | sensor failure    |

### Remark:

When alarm occurs, the error code and the temperature will be alternately displayed.

In alarming state, the alarm sound could be suspended by pressing any button, but the alarm display remains until the alarm condition is eliminated.

## Thermostat parameters list

| Order | Code | Project Setting               | Range     | Factory | Notes                         |
|-------|------|-------------------------------|-----------|---------|-------------------------------|
|       |      |                               |           | Setting |                               |
| 1     | F0   | Temperature setting           | F9 – F8   | 25      | Constant temperature control  |
|       |      |                               |           |         | effecting                     |
| 2     | F1   | Temperature difference values | -15 - +5  | -2      | Intelligent control effecting |
| 3     | F2   | Cooling hysteresis            | 0.1 - 3.0 | 0.8     |                               |
| 4     | F3   | Way of control                | 0 - 1     | 1       | 1: intelligent                |

|    |    |                                       |         |    | 0: constant temperature |
|----|----|---------------------------------------|---------|----|-------------------------|
| 5  | F4 | Alarm for over high water temperature | 1 - 20  | 10 |                         |
| 6  | F5 | Alarm for over low water temperature  | 1 - 20  | 15 |                         |
| 7  | F6 | Alarm for over high room temperature  | 40 - 50 | 45 |                         |
| 8  | F7 | Password                              | 00 - 99 | 8  |                         |
| 9  | F8 | The allowed highest water temperature | F0 - 40 | 30 |                         |
| 10 | F9 | The allowed lowest water temperature  | 1 – F0  | 20 |                         |