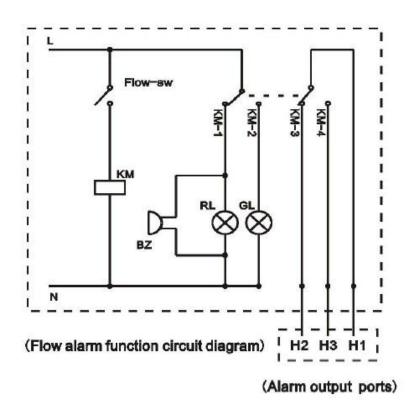

# Flow alarm and output ports

In order to guarantee the equipment will not be damaged while cooling water circulation is out of control, CW-5000series chillers possesses an unique low flow alarm protection.

The cooling water circulation loop alarm causes and the work of the state table

|                       | Normal Flow | Flow Alarm | Buzzer   | Output Ports  | Output Ports  |
|-----------------------|-------------|------------|----------|---------------|---------------|
|                       | Indicator   | Indicator  |          | Hi, H2        | H1, H3        |
| Circulating pump      | ON          | OFF        | NOT RING | DISCONNECTION | BREAKOVER     |
| works properly        |             |            |          |               |               |
| Blocked cooling water | OFF         | ON         | RING     | BREAKOVER     | DISCONNECTION |
| circulation loop      |             |            |          |               |               |
| Alarm of water        | OFF         | ON         | RING     | BREAKOVER     | DISCONNECTION |
| shortage              |             |            |          |               |               |
| Faulted circulating   | OFF         | ON         | RING     | BREAKOVER     | DISCONNECTION |
| pump                  |             |            |          |               |               |
| Power interruption    | /           | /          | /        | BREAKOVER     | DISCONNECTION |

**Note:** The flow alarm is connected to the normally open relay and normally closed relay contacts, requiring operating current less than 5A, working voltage less than 300V.