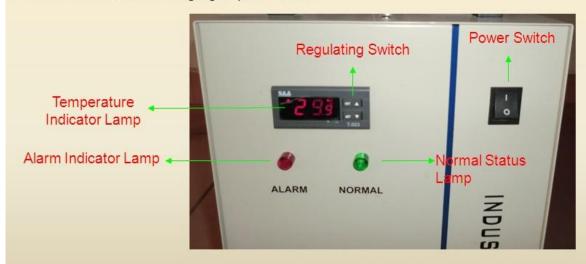

The cooling water circulation loop alarm causes and the work of the state table

|                       | Normal Flow | Flow Alarm | Buzzer   | Output Ports  | Output Ports  |
|-----------------------|-------------|------------|----------|---------------|---------------|
|                       | Indicator   | Indicator  |          | Hi, H2        | H1, H3        |
| Circulating pump      | ON          | OFF        | NOT RING | DISCONNECTION | BREAKOVER     |
| works properly        |             |            |          |               |               |
| Blocked cooling water | OFF         | ON         | RING     | BREAKOVER     | DISCONNECTION |
| circulation loop      |             |            |          |               |               |
| Alarm of water        | OFF         | ON         | RING     | BREAKOVER     | DISCONNECTION |
| shortage              |             |            |          |               |               |
| Faulted circulating   | OFF         | ON         | RING     | BREAKOVER     | DISCONNECTION |
| pump                  |             |            |          |               |               |
| Power interruption    | /           | /          | /        | BREAKOVER     | DISCONNECTION |

### **Alarm function**

| E1             | E2              | E3             | E4               | E5                |
|----------------|-----------------|----------------|------------------|-------------------|
| Over high room | Over high water | Over low water | Room temperature | Water temperature |
| temperature    | temperature     | temperature    | sensor failure   | sensor failure    |

### Remark:

When alarm occurs, the error code and the temperature will be alternately displayed.

In alarming state, the alarm sound could be suspended by pressing any button, but the alarm display remains until the alarm condition is eliminated.