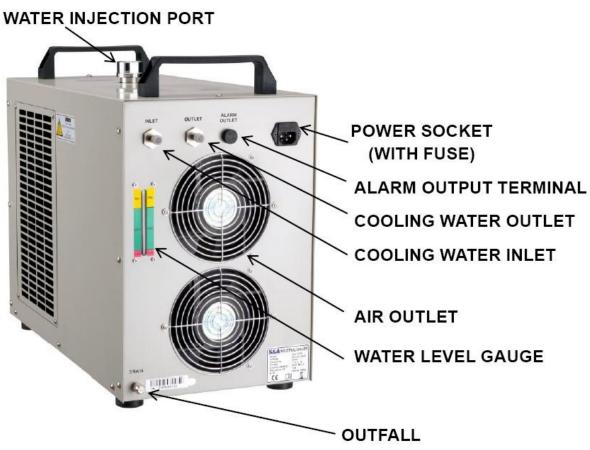

# Flow alarm and output ports

In order to guarantee the equipment will not be damaged while cooling water circulation is out of control, CW-5000series chillers possesses an unique low flow alarm protection.

The cooling water circulation loop alarm causes and the work of the state table

|                       | Normal Flow | Flow Alarm | Buzzer   | Output Ports  | Output Ports  |
|-----------------------|-------------|------------|----------|---------------|---------------|
|                       | Indicator   | Indicator  |          | Hi, H2        | H1, H3        |
| Circulating pump      | ON          | OFF        | NOT RING | DISCONNECTION | BREAKOVER     |
| works properly        |             |            |          |               |               |
| Blocked cooling water | OFF         | ON         | RING     | BREAKOVER     | DISCONNECTION |
| circulation loop      |             |            |          |               |               |
| Alarm of water        | OFF         | ON         | RING     | BREAKOVER     | DISCONNECTION |
| shortage              |             |            |          |               |               |
| Faulted circulating   | OFF         | ON         | RING     | BREAKOVER     | DISCONNECTION |
| pump                  |             |            |          |               |               |
| Power interruption    | /           | /          | /        | BREAKOVER     | DISCONNECTION |

**Note:** The flow alarm is connected to the normally open relay and normally closed relay contacts, requiring operating current less than 5A, working voltage less than 300V.

Observing the water level gauge and adding water slowly, be careful not to have the water overflowed! For the cooling of carbon steel equipment, the water should be added an appropriate amount of anti - corrosion agentia. Working in cold north area, it's better to use noncorrosive antifreeze fluid.

#### E. Check the water level in the water tank.

The first startup of the new chiller empties the air in the water pipe, leading a slight water level decline, but in order to keep the water level in the green area, it's allowed to add adequate water again. Please observe and record the current water level, and inspect it again after the chiller running for a period of time, if the water level drops obviously, please re-inspect the water pipeline leakage.

## **Cautions**

- 1. Please ensure that the power supply and electrical outlet are in good contact and the earth wire must be firmly grounded! Although the average operating current of the chiller is small, but the instantaneous operating current could be up to  $6 \sim 10$  amps sometimes (The instantaneous operating current of models of AC110V power supply are possible to be up to  $10 \sim 15$  amps).
- 2. Please make sure there is a stable and normal voltage for the working chiller! As the refrigeration compressor is more sensitive to the power supply and voltage, so the operating voltage of our standard product is of  $200 \sim 250 \text{V}$  (110V model is of  $100 \sim 130 \text{V}$ ). If you do need a wider operating voltage range, customization is available for us.
- 3. To protect the pump, it's strictly forbidden to run the chiller without having water in the storage water tank! The new machine is packed after draining whole water in the tank, so please make sure the tank has water inside before machine starting, otherwise it's easily to have the pump damaged. When the water level is below the green (NORMAL) range of the water level gauge, the cooling capacity of our chiller will go down slightly. Hence please ensure the water level is within the green (NORMAL) range. To drain through circulating pump is strictly prohibited!
- 4. Please be sure that the air inlet and air outlet are in good ventilation! There must be at least 30cm from obstructions to the air outlet which is in the back of the cooler, and should leave at least 8cm between obstructions and the side air inlet.
- 5. The filter screen must be regularly cleaned! It's essential to unpick and wash the dust gauze, or the serious blockage will cause breakdown to the chiller.
- 6. Please pay attention to the effect of the condensate water! With greater ambient humidity, when the water temperature is lower than the ambient temperature, the condensate water will generate on the surface of water circular pipes and the cooled components. If above circumstance appears, it is recommended to set a higher water temperature or keep pipes and cooled parts warm.