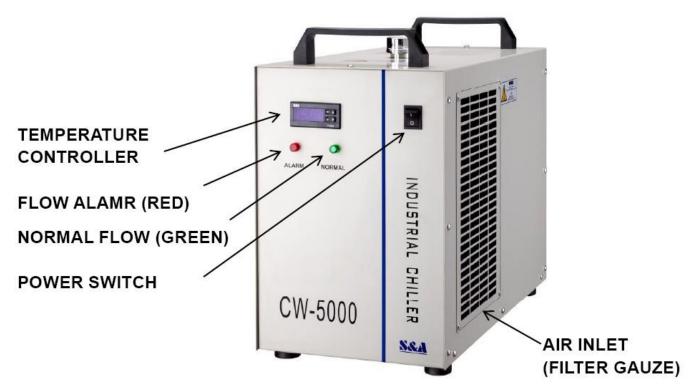

- C. According to system conditions, please connect the water inlet and outlet pipe well.
- D. Plug in power, turn on the power switch. (Do not start up without water in the water tank!)
- (1) Power switch turned on, the circulation pump of the chiller starts working. The first time of operating may cause more bubbles in the pipe leading to a flow alarming occasionally, but running for a few minutes later, it will go back to normal.
- (2) After the first boot, you must immediately check whether the water pipe leaks.
- (3) Power switched on, if the water temperature is below the set figure, it is normal that fans and other components of the machine do not work. The temperature controller will automatically control the working conditions of the compressor,

#### E. Check the water level in the water tank.

The first startup of the new chiller empties the air in the water pipe, leading a slight water level decline, but in order to keep the water level in the green area, it's allowed to add adequate water again. Please observe and record the current water level, and inspect it again after the chiller running for a period of time, if the water level drops obviously, please re-inspect the water pipeline leakage.

#### F. Adjust parameters of temperature controller.

CW-5000 series use an intelligent thermostat. Normally users do not need to adjust it. If it is really necessary, please refer to "Operating status and parameters adjustment."