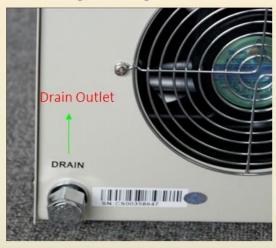

### Method of exchanging water in the water tank

Drain the waste water out of the water tank through the drain outlet and fill the clean water into the tank through the filling hole.