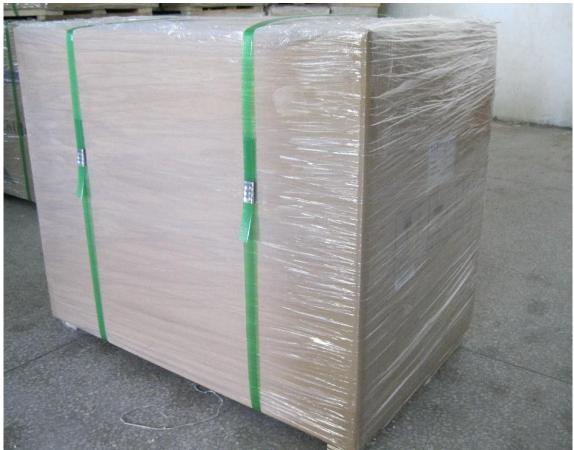

Terms & Condition of Purchase: After we receive PO from customer with stamp, we give PI for customer.

**Lead Time:** After receiving customer's deposit, within 2 - 4 days.

Wooden Box: There is total one carton box.

| <b>Machine Dimension</b> | 550mm x 280mm x 430mm (21.6" x 11" x 17") |
|--------------------------|-------------------------------------------|
| <b>Machine Weight</b>    | 57.2ib (26kg)                             |
| Package                  | Carton box                                |
| Packing Size             | 720mm x 440mm x 620mm (28" x 17" x 25")   |
| <b>Gross Weight</b>      | 68.2ib (31kg)                             |