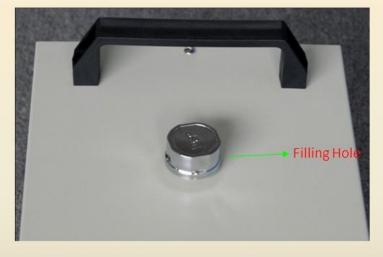

### Method of exchanging water in the water tank

Drain the waste water out of the water tank through the drain outlet and fill the clean water into the tank through the filling hole.