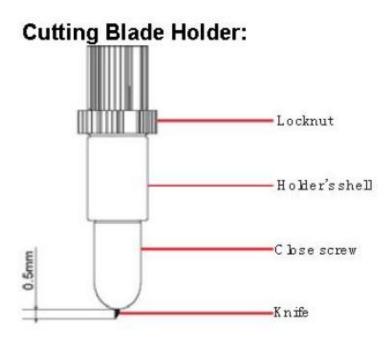

#### Locknut holder's shell close screw blade

On the working state, the knife can rotate in holder very smoothly. In the first time you can screw the "close screw" off the "holder's shell", set the blade into bottom of holder, then close the "close screw" to avoid the knife falling out, let the knife peep out of the holder less than 0.5mm. When you want to change the blade, take out the old blade, change a new one, then close the" close screw", keep the blade peep out of the holder less than 0.5mm. (The locknut will not screw, usually).

#### **Remark:**

A. You should keep the blade clean and don't break the blade sharp.

B. The length out of the cover should be just a little bit, say 0.2mm around over the paper thickness which you will cut! On the working state, the knife can rotate in holder very smoothly. In the first time you can screw the "close screw" off the "holder's shell", set the blade into bottom of holder, then close the "close screw" to avoid the knife falling out, let the knife peep out of the holder less than 0.5mm. When you want to change the blade, take out the old blade, change a new one, then close the" close screw", keep the blade peep out of the holder less than 0.5mm. (The locknut will not screw, usually).