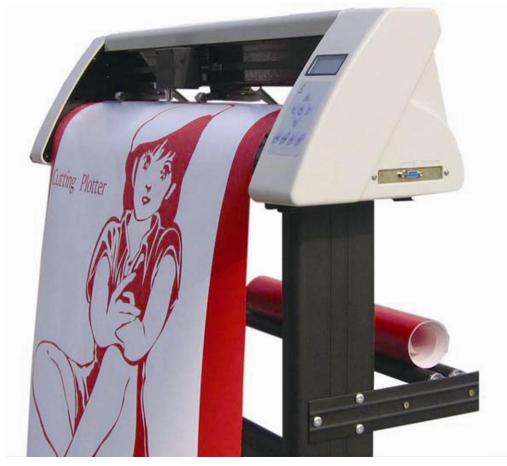

# Model: CPM-RS-720C, CPM-RS-800C, CPM-RS-1120C, CPM-RS-1360C Name:

24" Vinyl Sign Cutter with Contour Cut Function;

28" Vinyl Sign Cutter with Contour Cut Function;

40" Vinyl Sign Cutter with Contour Cut Function;

48" Vinyl Cutter Plotter with Contour Cut Function

|   | <mark>Overview</mark> | Specifications | Packing list | Warranty | Video & samples |
|---|-----------------------|----------------|--------------|----------|-----------------|
| _ |                       |                |              | _        |                 |

Red optic sensor, register marks with "Cut" Support, cut plug-in for Corel DRAW.

With such a fast, accurate and versatile vinyl cutter plotter, you can contour cut most any media pre - printed - from your choice of inkjet, solvent based and laser printer.

## Support CorelDraw output directly (But you need to buy a soft dog)

This vinyl cutting plotter has a contour cutting function and is used to cut all kinds of pictures, letters, and similar materials on self-adhesive vinyl, sticker. It is made in China and comes with one year warranty.