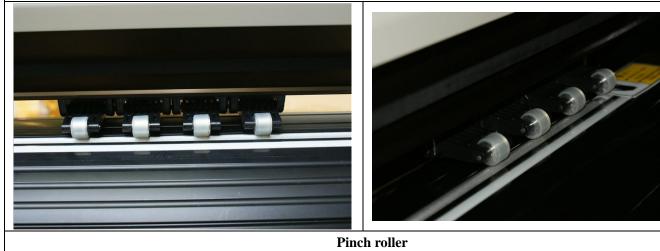

# Features

- Low cost and high performance machine for the manufacture of signaling.
- ◆ Controlled by RISC high speed processor, a high speed cache.
- ◆ Unique soft impact cutter for smooth cutting.
- ◆ It can regulate the pressure and speed numerically at real-time, which is very convenient and can be achieved fast.
- ◆ It has a perfect output: There's no saw tooth even when using high speed.
- ◆ It supports direct cut-outs from `CorelDraw` 11, 12, X3.X4, X5, bringing great convenience to work.
- ◆ It has a stylish design and very solid support. It doesn't shake while cutting.
- ◆ The cutting plotter has LCD with a very accurate and simple English Menu, operated it by pressing buttons.
- ◆ The plotter's pinch rollers are adjustable, so the paper stays in place when using rolls of media.

## Components

- 1. Protection of track
- 2. Carriage
- 3. Pinch roller
- 4. LCD monitor
- 5. Keyboard panel
- 6. LED lamp
- 7. Right shell
- 8. Machine's foot

- 9. Knife holder
- 10. Seat of knife holder
- 11. Left shell
- 12. Handle to control the roller
- 13. AC power port
- 14. Safe fuse
- 15. Power switch
- 16. RS232 port

#### How to load media?

Steps: Load media / Load paper:

When you move the roller, you must lift the handle first; the right roller will not move, usually.

Lift the handle, the roller will lift 1 - 2mm, and then you can load your media.