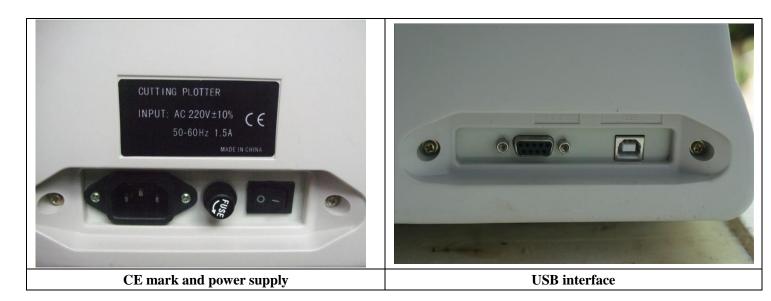

## Components

- 1. Protection of track
- 2. Carriage
- 3. Pinch roller
- 4. LCD monitor
- 5. Keyboard panel
- 6. LED lamp
- 7. Right shell
- 8. Machine's foot

- 9. Knife holder
- 10. Seat of knife holder
- 11. Left shell
- 12. Handle to control the roller
- 13. AC power port
- 14. Safe fuse
- 15. Power switch
- 16. RS232 port

| Model                             | CPM-RS-720C                                             | CPM-RS-800C                                             | CPM-RS-1120C                                            | CPM-RS-1360C                                            |
|-----------------------------------|---------------------------------------------------------|---------------------------------------------------------|---------------------------------------------------------|---------------------------------------------------------|
| Paper Feeding Mode                | Floor stand                                             | stand Floor stand Floor stand                           |                                                         | Floor stand                                             |
| Driver                            | Stepper motor                                           | Stepper motor                                           | Stepper motor                                           | Stepper motor                                           |
| Control Panel                     | Over - head, LCD<br>keyboard                            |
| Maximum Paper Feed<br>Width       | 720mm (28")                                             | 800mm (31")                                             | 1120mm (44")                                            | 1360mm (53")                                            |
| Maximum Cutting<br>Width          | 630mm (25")                                             | 700mm (27")                                             | 1000mm (39")                                            | 1200mm (47")                                            |
| Maximum Cutting<br>Speed          | 600mm (23") / s                                         |
| Maximum Cutting<br>Length         | 2000mm (79")                                            | 2000mm (79")                                            | 2000mm (79")                                            | 2000mm (79")                                            |
| Maximum Cutting<br>Thickness      | 0.1" (1.2mm)                                            | 0.1" (1.2mm)                                            | 0.1" (1.2mm)                                            | 0.1" (1.2mm)                                            |
| Knife Press                       | 10 - 500g                                               | 10 - 500g                                               | 10 - 500g                                               | 10 - 500g                                               |
| Minimum Size of<br>Cutting Letter | 3mm (0.1")                                              | 3mm (0.1")                                              | 3mm (0.1")                                              | 3mm (0.1")                                              |
| Repeat Precision                  | 0.01mm (0.0004")                                        | 0.01mm(0.0004")                                         | 0.01mm (0.0004")                                        | 0.01mm (0.0004")                                        |
| CPU                               | RISC CPU                                                | RISC CPU                                                | RISC CPU                                                | RISC CPU                                                |
| Type of Tool                      | Carbide blade                                           | Carbide blade                                           | Carbide blade                                           | Carbide blade                                           |
| Type of Plot Pen                  | All types of plot pens<br>with a 0.5"(12mm)<br>diameter |
| Plotting Instruction              | HPGL                                                    | HPGL                                                    | HPGL                                                    | HPGL                                                    |
| Interface                         | USB2.0                                                  | USB2.0                                                  | USB2.0                                                  | USB2.0                                                  |
| RAM                               | 4M                                                      | 4M                                                      | 4M                                                      | 4M                                                      |
| Real Cutter Softball              | Yes                                                     | Yes                                                     | Yes                                                     | Yes                                                     |
| <b>Optical Function</b>           | Yes                                                     | Yes                                                     | Yes                                                     | Yes                                                     |
| Emergency Stop                    | Yes                                                     | Yes                                                     | Yes                                                     | Yes                                                     |
| Power Supply                      | AC90V-AC230V,<br>50Hz-60Hz                              | AC90V-AC230V,<br>50Hz-60Hz                              | AC90V-AC230V,<br>50Hz-60Hz                              | AC90V-AC230V,<br>50Hz-60Hz                              |