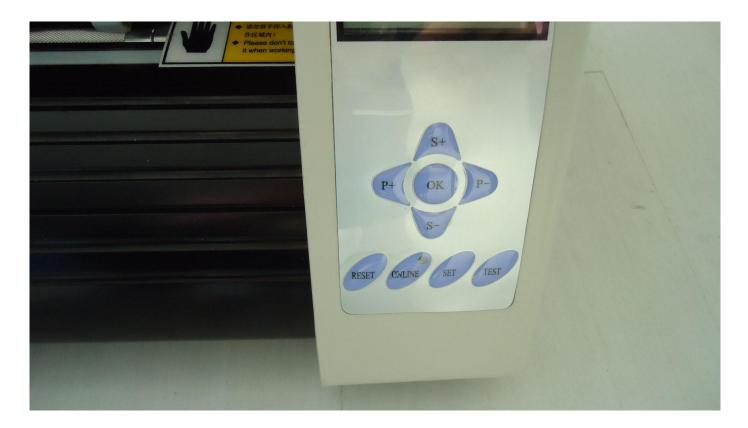

## Components

- 1. Protection of track
- 2. Carriage
- 3. Pinch roller
- 4. LCD monitor
- 5. Keyboard panel
- 6. LED lamp
- 7. Right shell
- 8. Machine's foot

- 9. Knife holder
- 10. Seat of knife holder
- 11. Left shell
- 12. Handle to control the roller
- 13. AC power port
- 14. Safe fuse
- 15. Power switch
- 16. RS232 port

#### How to fix and setup the blade?

Turn off the plotter power.

Set the holder on holder's seat; close the screw of seat of holder.

Turn on the power, the carriage will move to right side; you can press "TEST" key to examine the plotter.

Laying down the handle, you can press "UP" key (S+) or "DOWN" key (S-) continuously, the paper will roll to front or back; please confirm the paper must move straightly during the distance that you want to cut.