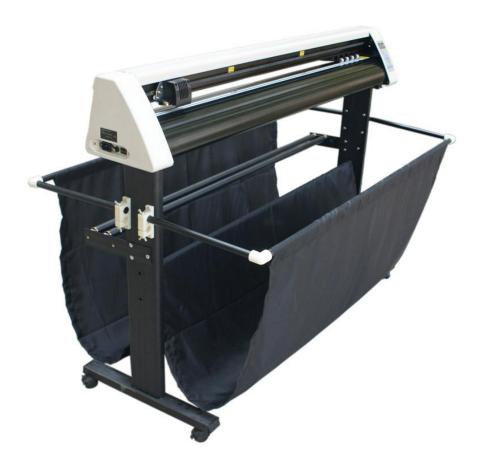

# **Details Pictures**

(Remark: The hop - pocket is optional accessory)

Press paper holder