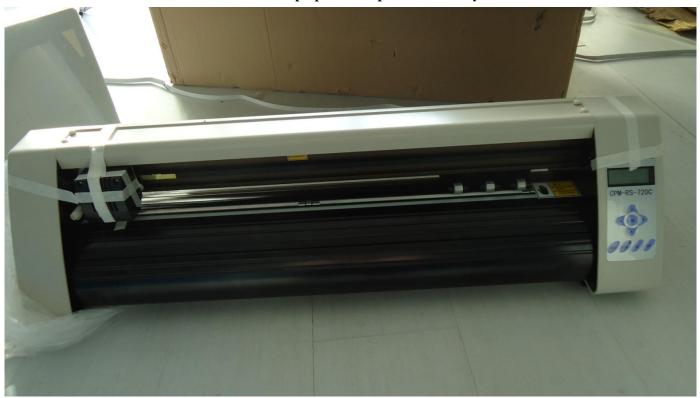

## Components

- 1. Protection of track
- 2. Carriage
- 3. Pinch roller
- 4. LCD monitor
- 5. Keyboard panel
- 6. LED lamp
- 7. Right shell
- 8. Machine's foot

- 9. Knife holder
- 10. Seat of knife holder
- 11. Left shell
- 12. Handle to control the roller
- 13. AC power port
- 14. Safe fuse
- 15. Power switch
- 16. RS232 port