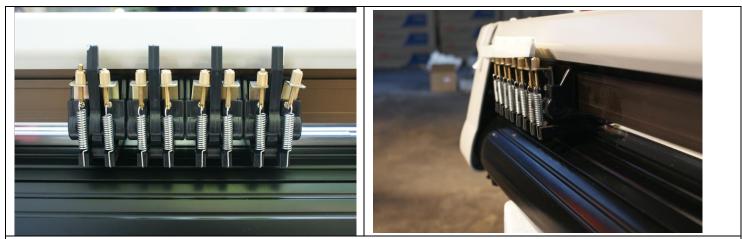

## Components

- 1. Protection of track
- 2. Carriage
- 3. Pinch roller
- 4. LCD monitor
- 5. Keyboard panel
- 6. LED lamp
- 7. Right shell
- 8. Machine's foot

- 9. Knife holder
- 10. Seat of knife holder
- 11. Left shell
- 12. Handle to control the roller
- 13. AC power port
- 14. Safe fuse
- 15. Power switch
- 16. RS232 port

#### Locknut holder's shell close screw blade

On the working state, the knife can rotate in holder very smoothly. In the first time you can screw the "close screw" off the "holder's shell", set the blade into bottom of holder, then close the "close screw" to avoid the knife falling out, let the knife peep out of the holder less than 0.5mm. When you want to change the blade, take out the old blade, change a new one, then close the" close screw", keep the blade peep out of the holder less than 0.5mm. (The locknut will not screw, usually).

#### Close screw Holder shell Plotting pen.

You can use usual ball pen as plotting pen; keep the ball pen peep out of the holder between 4mm and 5mm. the other using method is similar as blade's process; please try it yourself according to the blade's changing method.