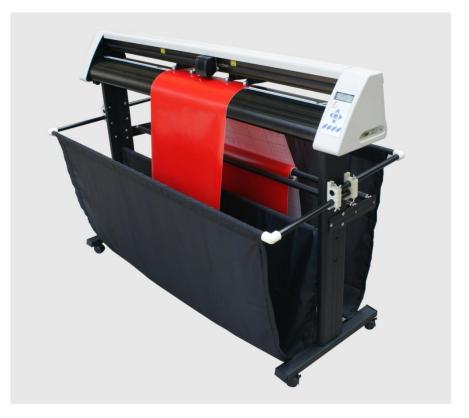

# **Details Pictures**

(Remark: The hop - pocket is optional accessory)

Press paper holder