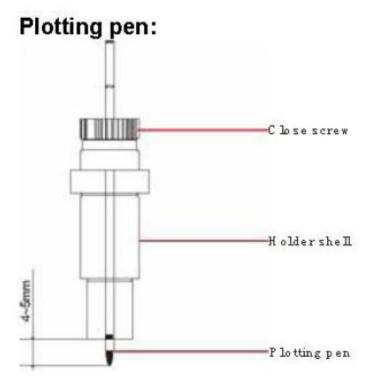

#### Close screw Holder shell Plotting pen.

You can use usual ball pen as plotting pen; keep the ball pen peep out of the holder between 4mm and 5mm. the other using method is similar as blade's process; please try it yourself according to the blade's changing method.