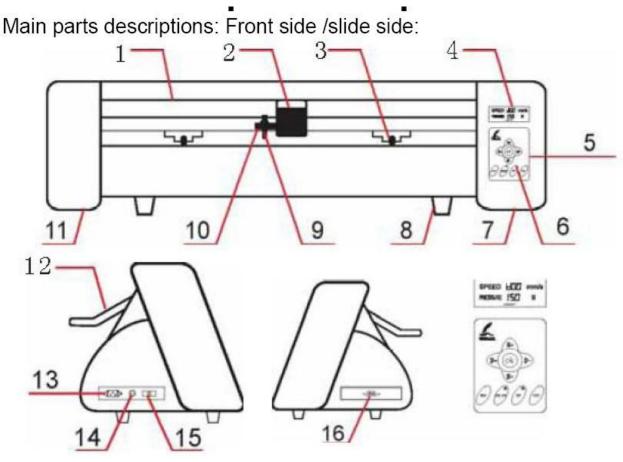

## Components

- 1. Protection of track
- 2. Carriage
- 3. Pinch roller
- 4. LCD monitor
- 5. Keyboard panel
- 6. LED lamp
- 7. Right shell
- 8. Machine's foot

- 9. Knife holder
- 10. Seat of knife holder
- 11. Left shell
- 12. Handle to control the roller
- 13. AC power port
- 14. Safe fuse
- 15. Power switch
- 16. RS232 port