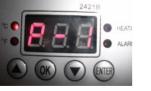

When the machine close, it will start to timing, then you do not need to press ENTER