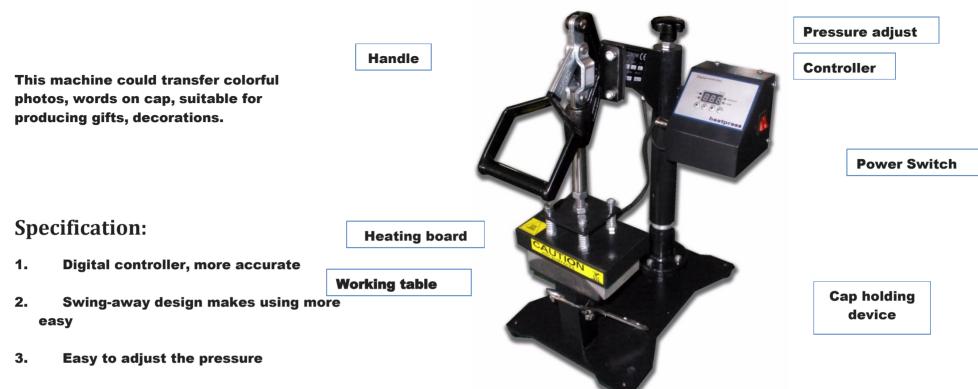

## Cap Press Machine HTM-CP815B (new clock)

## Usage

- 1. Place printing material on working table; get right pressure you need take out material
- 2. Turn on power, about 10 sec then you could set Controller to get right temp and time you need
- 3. Then the machine will heat up (200°C about 15 minutes)

4. After machine reach temp you set, then place cap on the working table flatly, place the photo you printing on cap, then press down the handle. When the machine reaches the time you set, it will alarm, you could take out the cap and peel off the paper, and then photo will transfer on the cap.

Press "ok" button once more to finish setting.

**Press "ok" button** display P-1, adjust the temp you need 2421B

HEATING-U

Press "ok" button again, display P-2, adjust the time you need

Press "ok" button once more to finish