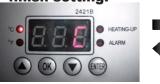

Press "ok" button once more to finish setting.

**Press "ok" button** display P-1, adjust the temp you need 2421B

HEATING-U

Press "ok" button again, display P-2, adjust the time you need

Press "ok" button once more to finish