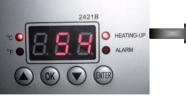

Press "ok" button once more to finish setting.

**Press "ok" button** display P-1, adjust the temp you need 2421B

HEATING-U

Press "ok" button again, display P-2, adjust the time you need

Press "ok" button once more to finish