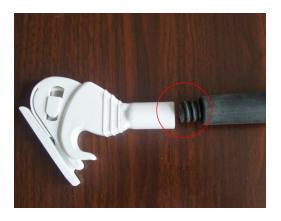

## **Installation:**

Firstly, connect the cutter head and the expansion pole and then adjust the right length of the pole.

Secondly, insert the material you want to cut into the cutter head and fix it then hold the pole to cut with even distritubed power.