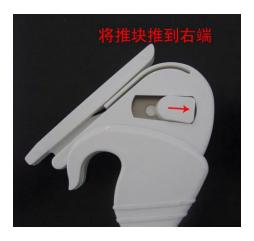

How to Change the Blade?

Dismantle the Blade:

Firstly, loose the slide block and push it to the right side.

Then, insert the cutter head and take the blade out.