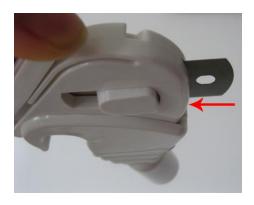

How to Change the Blade?

Dismantle the Blade:

Firstly, loose the slide block and push it to the right side.

Then, insert the cutter head and take the blade out.