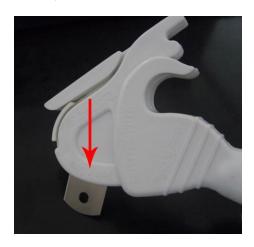

How to Change the Blade?

Dismantle the Blade:

Firstly, loose the slide block and push it to the right side.

Then, insert the cutter head and take the blade out.