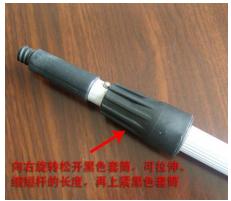

## **Installation:**

Firstly, connect the cutter head and the expansion pole and then adjust the right length of the pole.

Secondly, insert the material you want to cut into the cutter head and fix it then hold the pole to cut with even distritubed power.