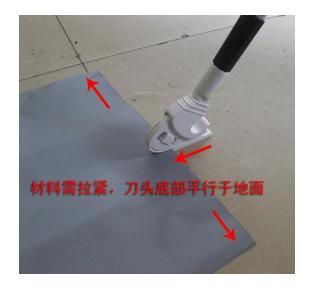

## **Installation:**

Firstly, connect the cutter head and the expansion pole and then adjust the right length of the pole.

Secondly, insert the material you want to cut into the cutter head and fix it then hold the pole to cut with even distritubed power.