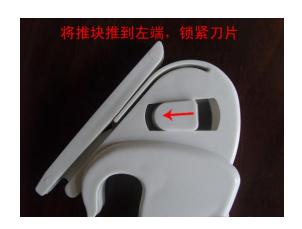

## Instal the Blade:

Let one side of the slide block face down and it slide down soon, and then put the blade into the cutter head and lock it when the blade slides into the bottom side