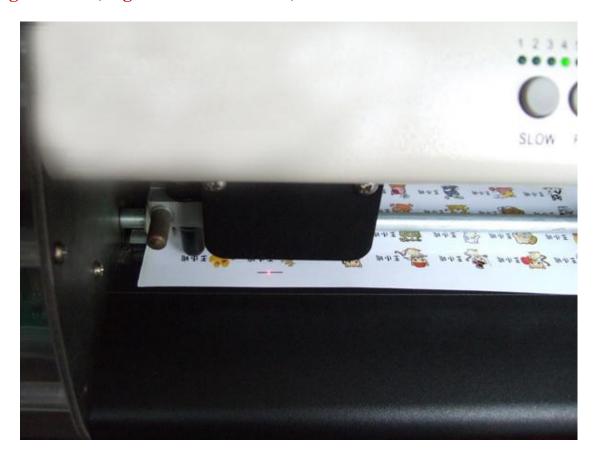

#### **Red light sensor (Registration mark laser)**

### **Components**

# **Details Pictures**

Front of the vinyl cutting machine

Back of the vinyl cutting machine

Top view of the vinyl cutting machine

Adapter port and USB interface

**Control Panel** 

Blade holder and pen holder