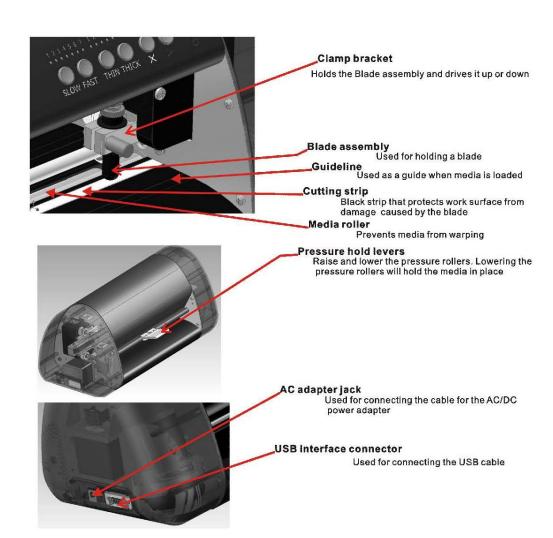

### **Components**

# **Details Pictures**

Front of the vinyl cutting machine

Back of the vinyl cutting machine

Top view of the vinyl cutting machine

Adapter port and USB interface

**Control Panel** 

Blade holder and pen holder