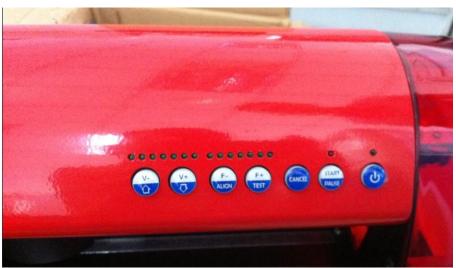

# **Details Pictures**

Front of the vinyl cutting machine

Back of the vinyl cutting machine

Top view of the vinyl cutting machine

Adapter port and USB interface

**Control Panel** 

Blade holder and pen holder