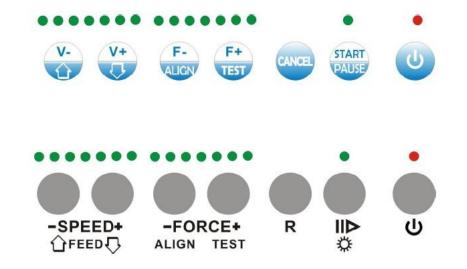

# **Details Pictures**

Front of the vinyl cutting machine

Back of the vinyl cutting machine

Top view of the vinyl cutting machine

Adapter port and USB interface

**Control Panel** 

Blade holder and pen holder