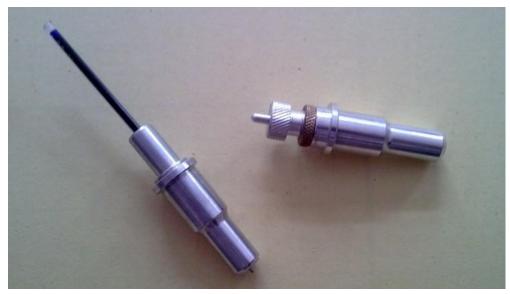

# **Details Pictures**

Front of the vinyl cutting machine

Back of the vinyl cutting machine

Top view of the vinyl cutting machine

Adapter port and USB interface

**Control Panel** 

Blade holder and pen holder