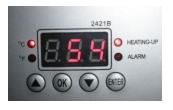

### Temp and time setting

1.turn on power

Press "ok"button display P-1,adjust the temp you need Press "ok"button again,display P-2,adjust the time you need materials)

Press
"ok"button
once more
to finish
setting.

## Press OK button for a while to choose Celsius/Fahrenheit

When the machine close, it will start to timing, then you do not need to press ENTER

Usual materials need  $180\text{-}200^\circ\mathbb{C}$  , 15-60sec , Ceramic materials about  $200^\circ\mathbb{C}$  , time 300-500sec, Cloth about  $150\text{-}180^\circ\mathbb{C}$  , time 20-40sec