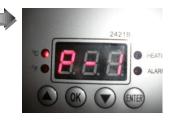

### Temp and time setting

1.turn on power

Press "ok"button display P-1,adjust the temp you need Press "ok"button again,display P-2,adjust the time you need materials)

Press
"ok"button
once more
to finish
setting.