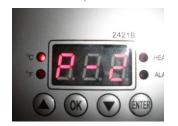

### Temp and time setting

1.turn on power

Press "ok"button display P-1,adjust the temp you need Press "ok"button again,display P-2,adjust the time you need materials)

Press
"ok"button
once more
to finish
setting.