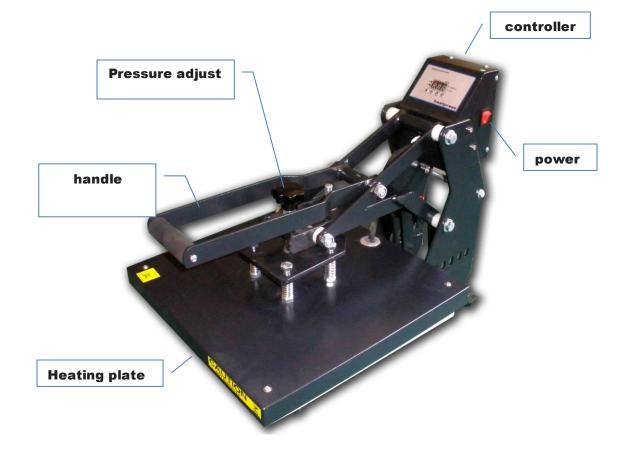

### **Specification**:

- Fashion design,reasonable structor,easy to using.
- 2. Digital controller makes setting more accurate.
- 3. Special front pressure adjust more convenient.
- 4. Automatic alarm when reaching time you set.
- 5. Thicker heating board safe and durable.
- 6. Heating board add coating on the surface, easy to cleaning and not stick.
- 7. High quality silicon sheet bear high temp.

### Usage

### **Heat Press Machine HP3804-B New Clock**

- 1. Open heating board, place the materials on the working table, then test the pressure to get right pressure you need.
- 2. Turn on power, the controller will check automaticly, after 10 sec then you could set the parameter you need.
- 3.After setting,the machine will heating up(200 $^{\circ}$  about 15minutes)
- 4. When the machine reaching the temp you set, then place material on the working table, press down the handle. When the buzzer sound you could lift the hanle up, then take out the material.