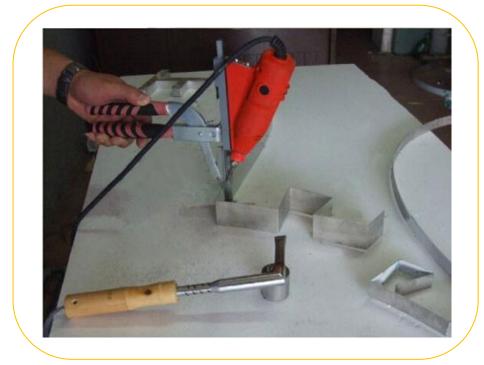

# Usage

## **Steps:**

- 1. According to requirement of plate, adjust the height of bit edge and check the depth of plate, and then tighten the collet;
- 2. Push spindle bar to shuttle tank;
- 3. Hold the plastic handle by left hand, clamp plate properly, and move it to the required slot position;
- 4. Hold the motor by left hand, utilize the guideway shuttling up and down to groove.