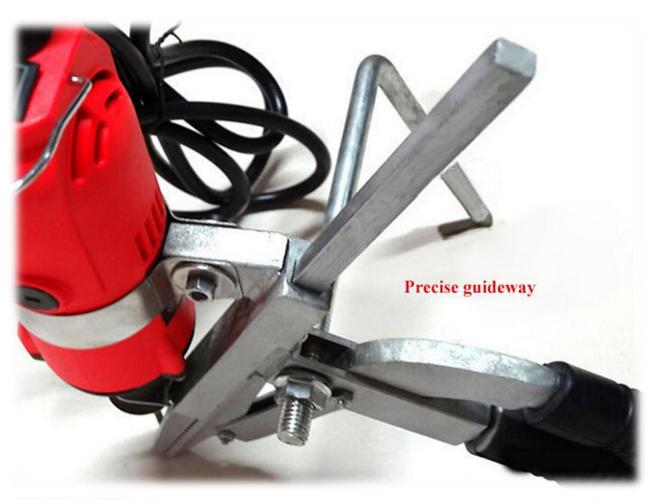

# Usage

## **Steps:**

- 1. According to requirement of plate, adjust the height of bit edge and check the depth of plate, and then tighten the collet;
- 2. Push spindle bar to shuttle tank;
- 3. Hold the plastic handle by left hand, clamp plate properly, and move it to the required slot position;
- 4. Hold the motor by left hand, utilize the guideway shuttling up and down to groove.