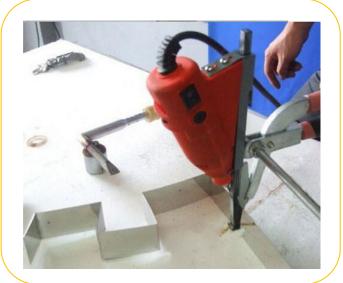

# Usage

## **Steps:**

- 1. According to requirement of plate, adjust the height of bit edge and check the depth of plate, and then tighten the collet;
- 2. Push spindle bar to shuttle tank;
- 3. Hold the plastic handle by left hand, clamp plate properly, and move it to the required slot position;
- 4. Hold the motor by left hand, utilize the guideway shuttling up and down to groove.