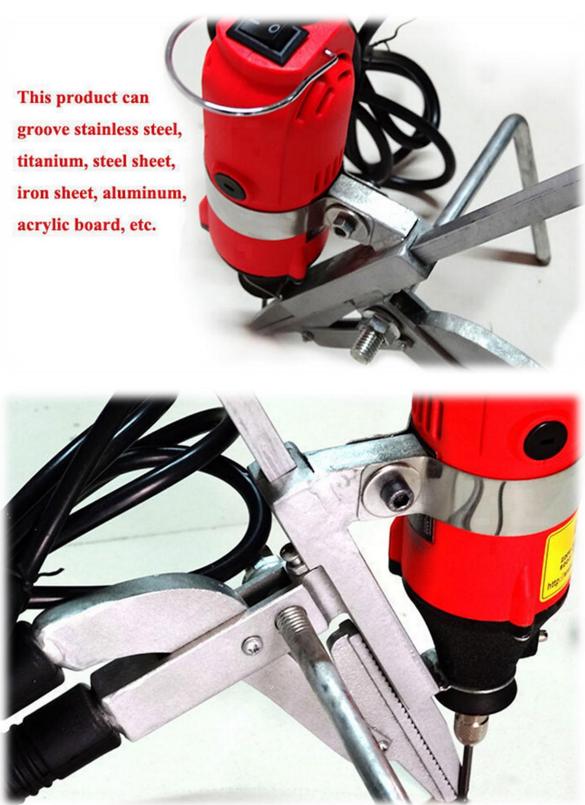

#### **Used for:**

The metal bender is suitable for less than 10cm height metal strip, like stainless steel, aluminum, galvanized sheet, acrylic, etc. Each bit can open about 150-200 tank according to different material.

#### **Features:**

- Simple design, economical and practical, small and portable, simple and quick operation;
- Not affected by space limitation, easy to learn and master, and can make minimization, effect optimization and benefit maximization;
- It greatly saves time and energy, and with low consumption at same time;
- Adopting imported motor, durable and energy saving, and its power consumption is just one fifth of CNC groover.
- This product can groove stainless steel, titanium, steel sheet, iron sheet, aluminum, acrylic board, pvc board, etc.
- Limit screw makes it easy to adjust the depth of bit.
- Adjustable screw on balance support can facilitate to different surface of workbench.