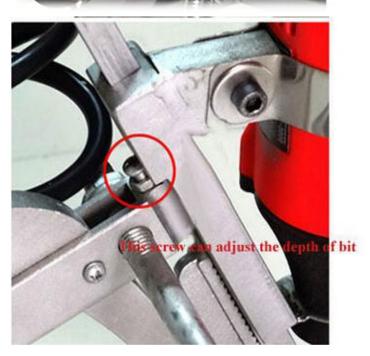

#### **Features:**

- Simple design, economical and practical, small and portable, simple and quick operation;
- Not affected by space limitation, easy to learn and master, and can make minimization, effect optimization and benefit maximization;
- It greatly saves time and energy, and with low consumption at same time;
- Adopting imported motor, durable and energy saving, and its power consumption is just one fifth of CNC groover.
- This product can groove stainless steel, titanium, steel sheet, iron sheet, aluminum, acrylic board, pvc board, etc.
- Limit screw makes it easy to adjust the depth of bit.
- Adjustable screw on balance support can facilitate to different surface of workbench.

# Details