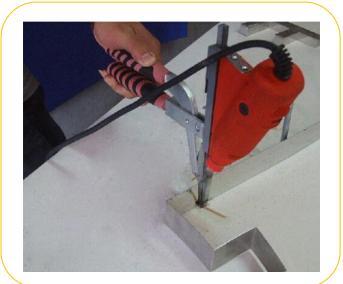

# Usage

## **Steps:**

- 1. According to requirement of plate, adjust the height of bit edge and check the depth of plate, and then tighten the collet;
- 2. Push spindle bar to shuttle tank;
- 3. Hold the plastic handle by left hand, clamp plate properly, and move it to the required slot position;
- 4. Hold the motor by left hand, utilize the guideway shuttling up and down to groove.