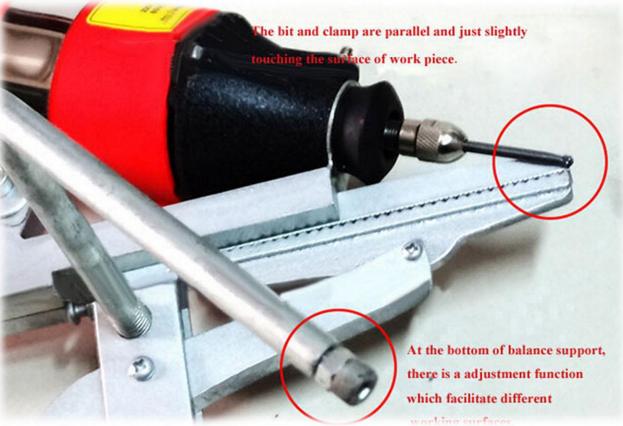

#### **Features:**

- Simple design, economical and practical, small and portable, simple and quick operation;
- Not affected by space limitation, easy to learn and master, and can make minimization, effect optimization and benefit maximization;
- It greatly saves time and energy, and with low consumption at same time;
- Adopting imported motor, durable and energy saving, and its power consumption is just one fifth of CNC groover.
- This product can groove stainless steel, titanium, steel sheet, iron sheet, aluminum, acrylic board, pvc board, etc.
- Limit screw makes it easy to adjust the depth of bit.
- Adjustable screw on balance support can facilitate to different surface of workbench.

## **Steps:**

- 1. According to requirement of plate, adjust the height of bit edge and check the depth of plate, and then tighten the collet;
- 2. Push spindle bar to shuttle tank;
- 3. Hold the plastic handle by left hand, clamp plate properly, and move it to the required slot position;
- 4. Hold the motor by left hand, utilize the guideway shuttling up and down to groove.