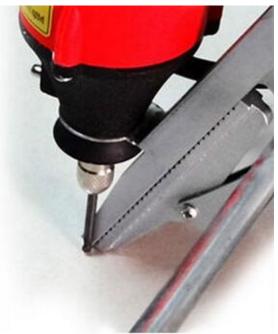

# Usage

## **Steps:**

- 1. According to requirement of plate, adjust the height of bit edge and check the depth of plate, and then tighten the collet;
- 2. Push spindle bar to shuttle tank;
- 3. Hold the plastic handle by left hand, clamp plate properly, and move it to the required slot position;
- 4. Hold the motor by left hand, utilize the guideway shuttling up and down to groove.