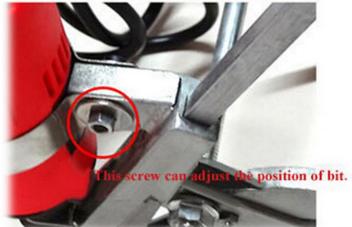

#### **Features:**

- Simple design, economical and practical, small and portable, simple and quick operation;
- Not affected by space limitation, easy to learn and master, and can make minimization, effect optimization and benefit maximization;
- It greatly saves time and energy, and with low consumption at same time;
- Adopting imported motor, durable and energy saving, and its power consumption is just one fifth of CNC groover.
- This product can groove stainless steel, titanium, steel sheet, iron sheet, aluminum, acrylic board, pvc board, etc.
- Limit screw makes it easy to adjust the depth of bit.
- Adjustable screw on balance support can facilitate to different surface of workbench.

## **Steps:**

- 1. According to requirement of plate, adjust the height of bit edge and check the depth of plate, and then tighten the collet;
- 2. Push spindle bar to shuttle tank;
- 3. Hold the plastic handle by left hand, clamp plate properly, and move it to the required slot position;
- 4. Hold the motor by left hand, utilize the guideway shuttling up and down to groove.