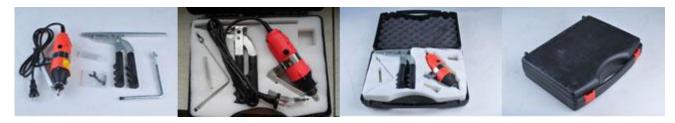

# Details

Packing Size: 13.8" x 10.6" x 3.2"(350 x 270 x 80mm)

Gross Weight: 2.3kg

Package: