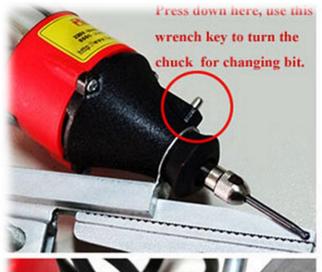

## **Steps:**

- 1. According to requirement of plate, adjust the height of bit edge and check the depth of plate, and then tighten the collet;
- 2. Push spindle bar to shuttle tank;
- 3. Hold the plastic handle by left hand, clamp plate properly, and move it to the required slot position;
- 4. Hold the motor by left hand, utilize the guideway shuttling up and down to groove.

## Note:

For first users, it is required to make proper adjustments according to strip thickness and material, and it may take a while to manipulate.