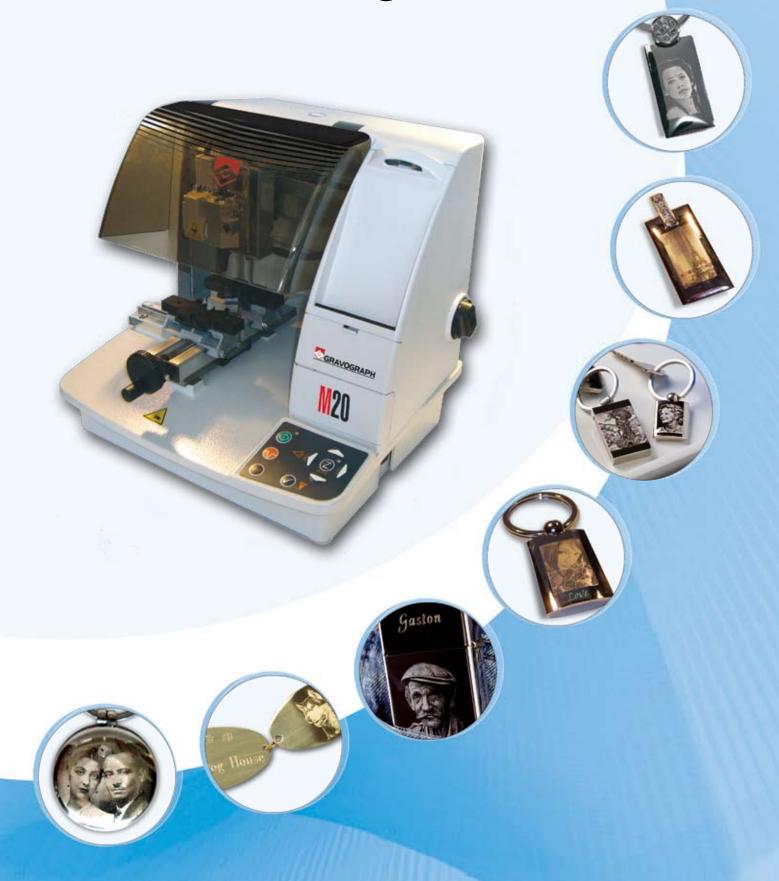

ENGRAVING MACHINE

## **M20** PIX

## PHOTO ENGRAVER, IDEAL FOR:

- METALLIC GIFT ITEMS, SUCH AS LIGHTERS, KEY CHAINS AND GIFT BOXES.
- METALLIC MEDALS, PENDANTS AND JEWELRY ITEMS.
- Personalisation equipment , speciallydesigned for picture and text engraving.
- Suitable for metallic surfaces, whether flat, convex or concave.
- The **complete pack** includes the engraving machine (diamond marking technology), QuickPix software (Windows® compatible) and accessories.
- All regular image formats can be used (.bmp, .jpg, .gif or .tiff) from scanners, digital devices or USB drives etc. QuickPix makes importing the image and preparing the engraved design quick and easy. The software calculates the dots to engrave for you.
- **User-friendly**: the image and text are positioned very easily on the object to engrave. The job may be simulated thanks to an integrated laser pointer.
- The engraving process is automatic, the diamond tip is robust and long lasting. The M20Pix diamond marking technology ensures that your engraving is highprecision, high-quality and will not wear off over time.
- Personalise jewelry or a key chain with a picture, the owner's initials or any other text to make your object precious and unique.
- Engraving on gold, silver, copper, platinum, aluminium, stainless steel, etc.

A precious and unique engraving

M20

Overall machine size: - 345 x 315 x 305 mm

Weight:

- 35 mm

- machine: 10 kg

**Engraving Area:** - 100 x 100 mm

**Maximum dimensions of** 