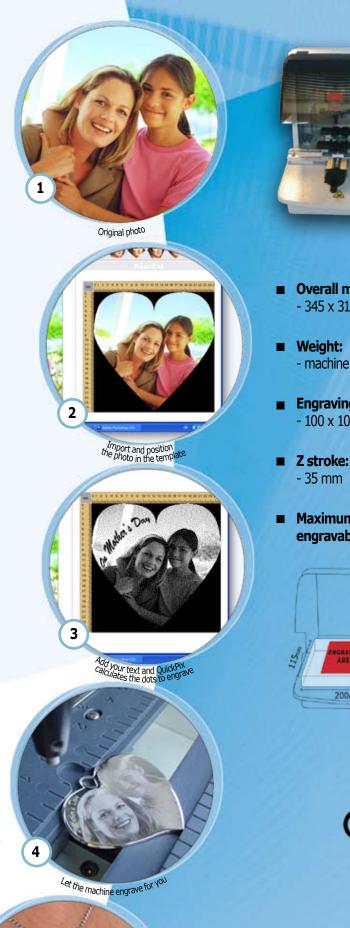

## PHOTO ENGRAVER, IDEAL FOR:

- METALLIC GIFT ITEMS, SUCH AS LIGHTERS, KEY CHAINS AND GIFT BOXES.
- METALLIC MEDALS, PENDANTS AND JEWELRY ITEMS.
- Personalisation equipment , speciallydesigned for picture and text engraving.
- Suitable for metallic surfaces, whether flat, convex or concave.
- The **complete pack** includes the engraving machine (diamond marking technology), QuickPix software (Windows® compatible) and accessories.
- All regular image formats can be used (.bmp, .jpg, .gif or .tiff) from scanners, digital devices or USB drives etc. QuickPix makes importing the image and preparing the engraved design quick and easy. The software calculates the dots to engrave for you.
- **User-friendly**: the image and text are positioned very easily on the object to engrave. The job may be simulated thanks to an integrated laser pointer.
- The engraving process is automatic, the diamond tip is robust and long lasting. The M20Pix diamond marking technology ensures that your engraving is highprecision, high-quality and will not wear off over time.
- Personalise jewelry or a key chain with a picture, the owner's initials or any other text to make your object precious and unique.
- Engraving on gold, silver, copper, platinum, aluminium, stainless steel, etc.

A precious and unique engraving

M20

Overall machine size: - 345 x 315 x 305 mm

Weight:

- 35 mm

- machine: 10 kg

**Engraving Area:** - 100 x 100 mm

**Maximum dimensions of** 