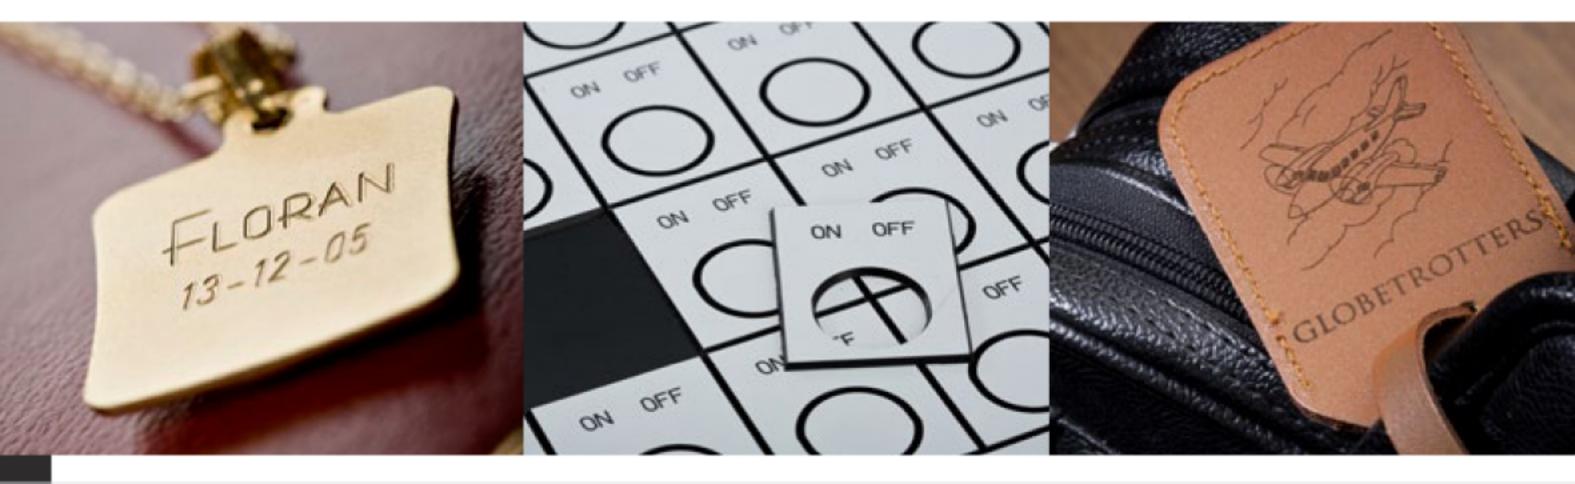

#### Personalization pack:

- Handwriting stroked engraving fonts
- Additional stroked engraving fonts

- Braille production
- · Font editor

- Photo processing capabilities

- Badges, nameplates & doorplates
- · Photo touch-ups
- Jewellery & gifts
- Pens
- · Pet tags & key rings
- Legend plates
- · Valve & push button tags

- Plate serialisation
- Variable list of names
- Small signage
- Funeral plates
- Rubber stamps

- · Logo scanning & editing
- · Trophy plates & awards
- · Plates with text, logos & photos
- Architectural signage with text, logos & photos