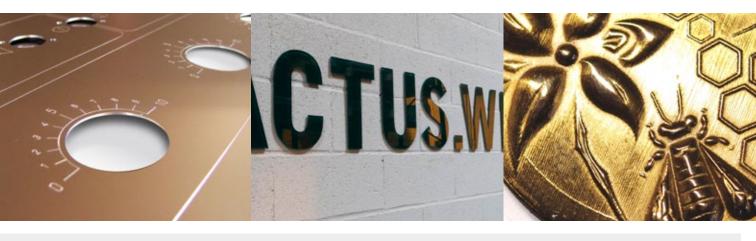

# Industry Power, precision & productivity

Unleash your creativity

Take your engraving to a new dimension

- · Dials & scales
- · Scripting (macro function capabilities)
- · Long plate management
- Measurement tools
- · Batch import
- · External data import
- Barcode and UID Unique Identification

- Standard nesting (material optimization)
- CAM module (advanced tool management)
- On-screen powerful simulation & rendering
- · Advanced braille toolpath management
- · Ridging (indent stamps, etc.)
- Shadowing (3D effect)

- · Surface creation & manipulation tools
- · Styl'Art 3D modeling module
- · 3D Texturing
- Sculpture tool
- 3D CAM advanced toolpaths
- 3D visualization tools
- Includes all 2.5D functions

- 2.5D toolpath for jewellery/metal stamps
- 2.5D Intaglio toolpath for signage

- Rating plates
- Control panels
- · Part identification & traceability
- · Circuit boards
- · Linear & 2d bar codes
- · Paper & cardboard cutouts with laser

- · Advanced photo lasering
- · Model making
- Marquetry
- Routing
- Hot stamping
- · Award design & production

- 3D Signage
- · Displays
- · Embossing/debossing dies
- Molds for food
- Furniture decoration
- Models & prototypes
- Award & recognition
- Commemorative