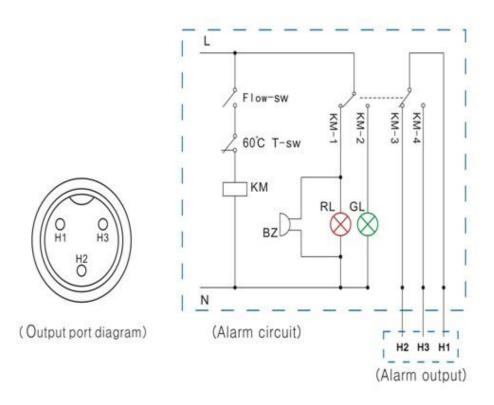

# **Alarm Function's Description**

The cooling water circulation loop alarm causes and the work of the state table

| Items           | Green light | Red light | Buzzer   | Out H1, H2 | Out H1, H3 |
|-----------------|-------------|-----------|----------|------------|------------|
| Normal          | On          | OFF       | No voice | OFF        | On         |
| Water stops up  | OFF         | On        | Voice    | On         | OFF        |
| Surpasses 60°C  | OFF         | On        | Voice    | On         | OFF        |
| Pump breakdown  | OFF         | On        | Voice    | On         | OFF        |
| Water alarm     | OFF         | On        | Voice    | On         | OFF        |
| Faulted circuit | /           | /         | /        | On         | OFF        |
| No Power        | /           | /         | /        | On         | OFF        |