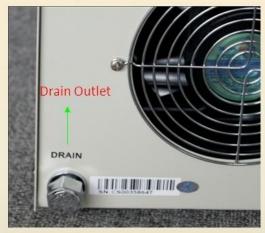

## Method of exchanging water in the water tank

Drain the waste water out of the water tank through the drain outlet and fill the clean water into the tank through the filling hole.