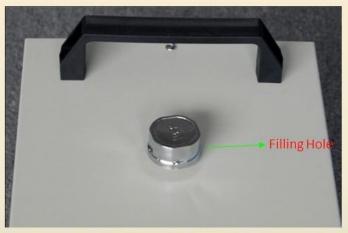

## Method of exchanging water in the water tank

Drain the waste water out of the water tank through the drain outlet and fill the clean water into the tank through the filling hole.