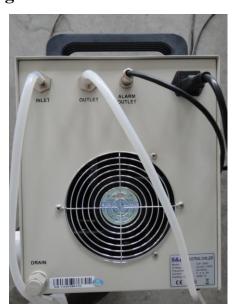

# Usage

Industrial cooling machine's installation is very simple, the new machine for the first time using, you can install it as following steps.

- A. Open the package and check the machine and all accessories.
- B. Open the mouth screw on the top of machine, add cooling water (Please don't power the machine without water).
- C. Connect the inlet and outlet hose between water cooler and cnc engraver.
- D. Connect the power cable, turn the power switch (Note: Don't let the water overflow).
- E. Check the radiator water level again (Keep the distance between water level and mouth is 80 150mm).

## Method of exchanging water in the water tank

Drain the waste water out of the water tank through the drain outlet and fill the clean water into the tank through the filling hole.