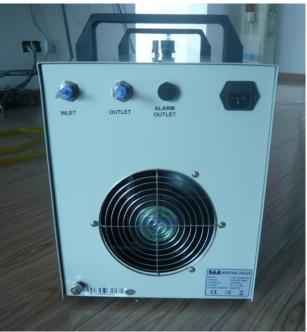

# Name: CW-3000H 0.8KW / 1.5KW Spindle Cooling Water Chiller, 1P 220V

It is designed for cooling the spindle of the CNC engraving machine.

Have design patent Certificate, CE Certificate

This water chiller has been sold largely to Europe, South America, Asia and other markets.

Economic cooling equipment, easy to install and operate, compact and easily movable

### **Features**

- ◆ You can choose different models according to local voltage and frequency.
- ◆ CW-3000H water chiller, comprehensive reference to the international radiator type cooling system, is suitable for small water cooling device.
- ◆ Specific disconnection alarm securing protection.
- ◆ Enclosed water tanks, water used for a long time.
- ◆ Professional forced air cooled radiator, high heat dissipating capacity and not easy to be blocked.
- Equipped with alarm output port, can quickly protect sensitive components.
- ◆ High cost performance, low failure rate.