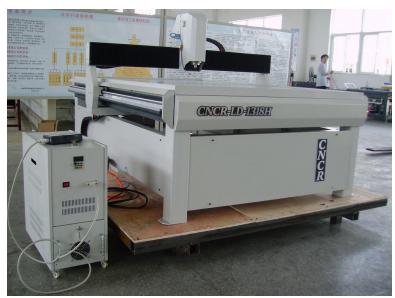

# Name: CW-3000H 0.8KW / 1.5KW Spindle Cooling Water Chiller, 1P 220V

It is designed for cooling the spindle of the CNC engraving machine.

Have design patent Certificate, CE Certificate

This water chiller has been sold largely to Europe, South America, Asia and other markets.

# Usage

Industrial cooling machine's installation is very simple, the new machine for the first time using, you can install it as following steps.

- A. Open the package and check the machine and all accessories.
- B. Open the mouth screw on the top of machine, add cooling water (Please don't power the machine without water).
- C. Connect the inlet and outlet hose between water cooler and cnc engraver.
- D. Connect the power cable, turn the power switch (Note: Don't let the water overflow).
- E. Check the radiator water level again (Keep the distance between water level and mouth is 80 150mm).