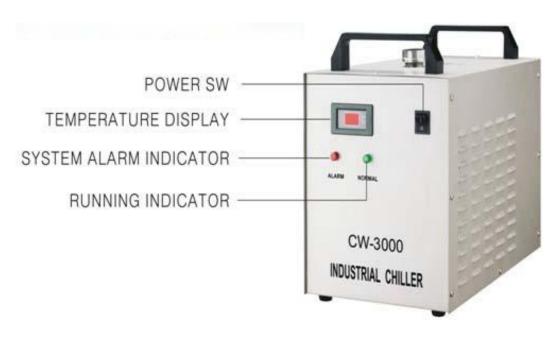

# Name: CW-3000H 0.8KW / 1.5KW Spindle Cooling Water Chiller, 1P 220V

It is designed for cooling the spindle of the CNC engraving machine.

Have design patent Certificate, CE Certificate

This water chiller has been sold largely to Europe, South America, Asia and other markets.

### **Features**

- ◆ You can choose different models according to local voltage and frequency.
- ◆ CW-3000H water chiller, comprehensive reference to the international radiator type cooling system, is suitable for small water cooling device.
- ◆ Specific disconnection alarm securing protection.
- ◆ Enclosed water tanks, water used for a long time.
- ◆ Professional forced air cooled radiator, high heat dissipating capacity and not easy to be blocked.
- Equipped with alarm output port, can quickly protect sensitive components.
- ◆ High cost performance, low failure rate.