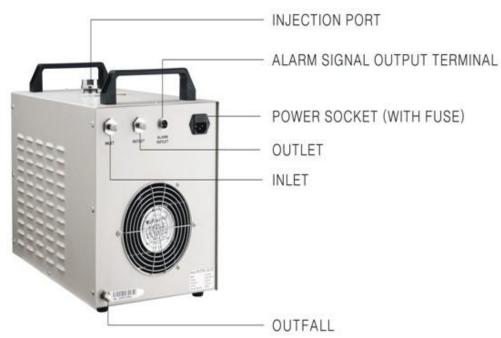

# Usage

Industrial cooling machine's installation is very simple, the new machine for the first time using, you can install it as following steps.

- A. Open the package and check the machine and all accessories.
- B. Open the mouth screw on the top of machine, add cooling water (Please don't power the machine without water).
- C. Connect the inlet and outlet hose between water cooler and cnc engraver.
- D. Connect the power cable, turn the power switch (Note: Don't let the water overflow).
- E. Check the radiator water level again (Keep the distance between water level and mouth is 80 150mm).

## Method of exchanging water in the water tank

Drain the waste water out of the water tank through the drain outlet and fill the clean water into the tank through the filling hole.