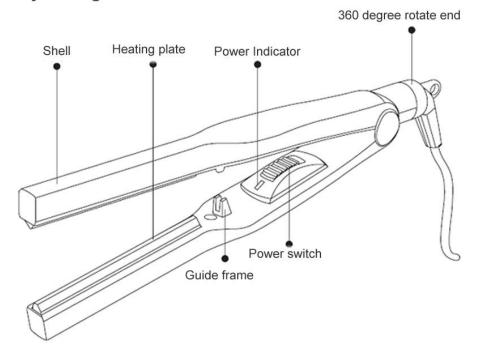

## Make the Hot Bending So Easy!

The two benders is ideal for acrylic channel letter making, they adopt PTC heating elements, which have features of safe and energy-saving, fast heat up, durable, automatic temperature control, and easy operation.

Aluminum alloy thermal conductive plate is heating even, it can automatic adjust the angle between heating plate and acrylic.

It is suitable for heating acrylic within 1.5mm – 4mm thickness.

Adopts high quality heat – resistant engineering plastics, non-stick the acrylic sheet.

### **Main Configuration**

Voltage: 100-240V

Power: Angle bending 60W, Arc bending 39W

Heating Temperature:  $200\,^\circ\text{C} \pm 5\%$ 

Arc Heater size: 100mm x 50mm x 2mm
Angle Heater Size: 100mm x 2.5mm x 2mm