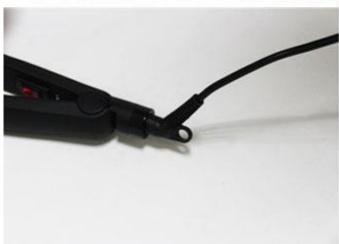

With short preheat time; restart the bender won't waste too much time. If you do not use it more than 5 minutes, please shut off the power switch to save electricity.

Please do not put the heating plate onto the power cable.