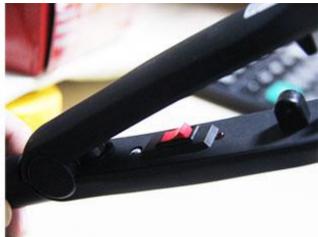

# Acrylic Angle Bender

#### **Remarks**

You'd better use the bender with proper strength; otherwise it will cause heat loss and heat uneven.

If the arc length is greater than heating plate breadth, you can use the arc bender to heat 1-3 times continuously and arrange in a row. The arc length be bent is within 150mm.

With short preheat time; restart the bender won't waste too much time. If you do not use it more than 5 minutes, please shut off the power switch to save electricity.

Please do not put the heating plate onto the power cable.