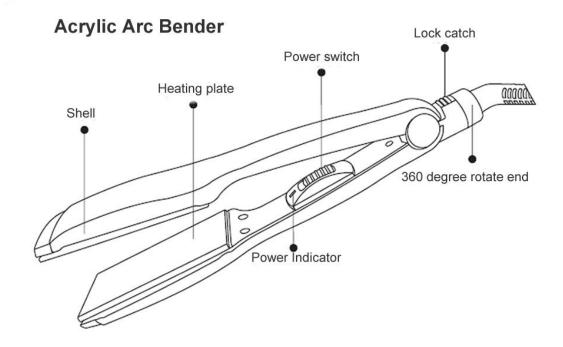

## Make the Hot Bending So Easy!

The two benders is ideal for acrylic channel letter making, they adopt PTC heating elements, which have features of safe and energy-saving, fast heat up, durable, automatic temperature control, and easy operation.

Aluminum alloy thermal conductive plate is heating even, it can automatic adjust the angle between heating plate and acrylic.

It is suitable for heating acrylic within 1.5mm – 4mm thickness.

Adopts high quality heat – resistant engineering plastics, non-stick the acrylic sheet.

### **Main Configuration**

Voltage: 100-240V

Power: Angle bending 60W, Arc bending 39W

Heating Temperature:  $200\,^\circ\text{C} \pm 5\%$ 

Arc Heater size: 100mm x 50mm x 2mm
Angle Heater Size: 100mm x 2.5mm x 2mm