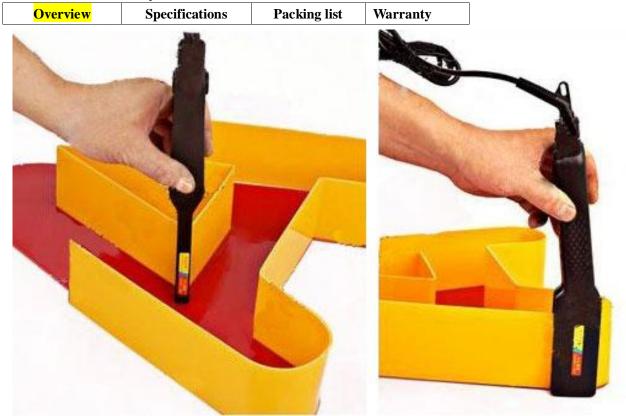

Model: CS-HD-BC06

MOQ: 1 set

Name: Manual Acrylic Letter Bender Heater

Do you feel bothered for making angle bending not straight?

Are you upset for curved angles not in beautiful arc?

Do you feel painful for taking a long time?

Acrylic Letter Bender Heaters, solve all your problems!

Processing Material: Acrylic

Includes two benders, one for angle bending, and another one for arc bending

## Make the Hot Bending So Easy!

The two benders is ideal for acrylic channel letter making, they adopt PTC heating elements, which have features of safe and energy-saving, fast heat up, durable, automatic temperature control, and easy operation.

# Acrylic Angle Bender