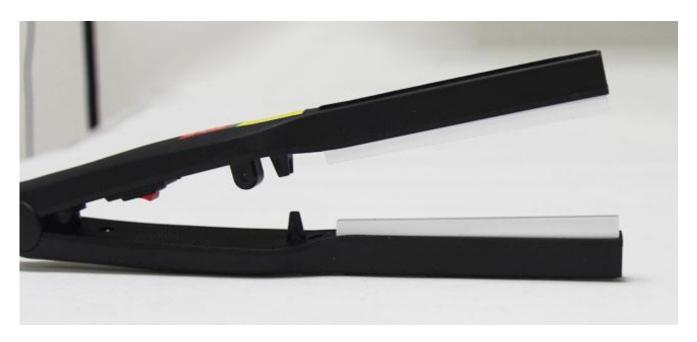

Aluminum alloy thermal conductive plate is heating even, it can automatic adjust the angle between heating plate and acrylic.

It is suitable for heating acrylic within 1.5mm – 4mm thickness.

Adopts high quality heat – resistant engineering plastics, non-stick the acrylic sheet.

#### **Remarks**

You'd better use the bender with proper strength; otherwise it will cause heat loss and heat uneven.

If the arc length is greater than heating plate breadth, you can use the arc bender to heat 1-3 times continuously and arrange in a row. The arc length be bent is within 150mm.