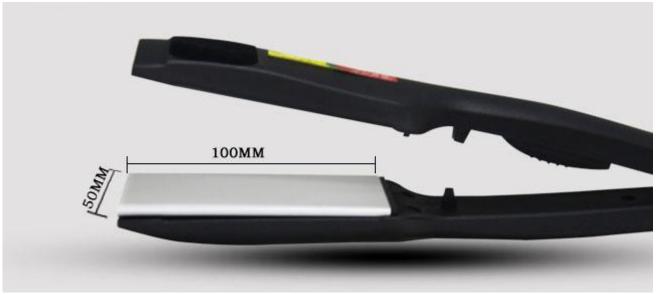

### **Main Configuration**

Voltage: 100-240V

Power: Angle bending 60W, Arc bending 39W

Heating Temperature:  $200\,^\circ\text{C} \pm 5\%$ 

Arc Heater size: 100mm x 50mm x 2mm
Angle Heater Size: 100mm x 2.5mm x 2mm

#### **Specifications**

| •                                               |                                    |  |
|-------------------------------------------------|------------------------------------|--|
| Processing Material                             | Acrylic                            |  |
| Voltage                                         | 100-240V                           |  |
| Power                                           | Angle bending 60W, Arc bending 39W |  |
| Heating Temperature                             | 200°C ±5%                          |  |
| Arc Heater size                                 | 100mm x 50mm x 2mm                 |  |
| Angle Heater Size                               | 100mm x 2.5mm x 2mm                |  |
| Arc bending soft time (2.5mm thickness, 20 ℃)   | About 9 seconds                    |  |
| Angle bending soft time (2.5mm thickness, 20°C) | About 3 seconds                    |  |