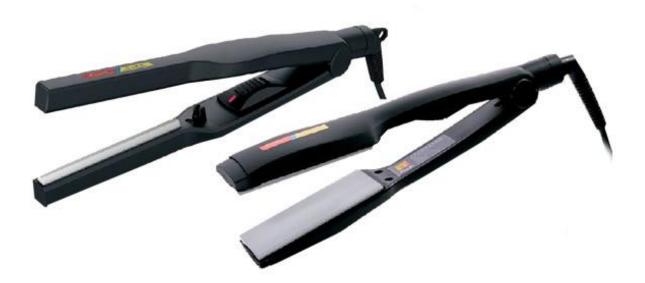

Acrylic Letter Bender Heaters, solve all your problems!

Processing Material: Acrylic

Includes two benders, one for angle bending, and another one for arc bending

# Acrylic Angle Bender