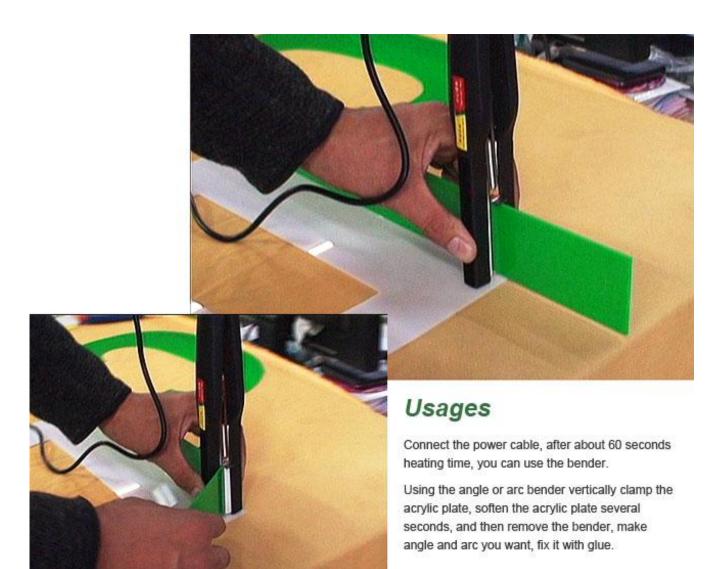

## Make the Hot Bending So Easy!

The two benders is ideal for acrylic channel letter making, they adopt PTC heating elements, which have features of safe and energy-saving, fast heat up, durable, automatic temperature control, and easy operation.

Aluminum alloy thermal conductive plate is heating even, it can automatic adjust the angle between heating plate and acrylic.

It is suitable for heating acrylic within 1.5mm – 4mm thickness.

Adopts high quality heat – resistant engineering plastics, non-stick the acrylic sheet.

#### **Remarks**

You'd better use the bender with proper strength; otherwise it will cause heat loss and heat uneven.

If the arc length is greater than heating plate breadth, you can use the arc bender to heat 1-3 times continuously and arrange in a row. The arc length be bent is within 150mm.

With short preheat time; restart the bender won't waste too much time. If you do not use it more than 5 minutes, please shut off the power switch to save electricity.

Please do not put the heating plate onto the power cable.