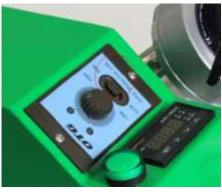

Adjust walking speed, set welding speed according to different materials' thickness.

5.

Digital display which used to show the working degree. (It has been adjusted as standard degree when testing it before leaving factory)