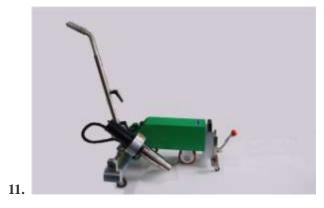

9.

Touching Switch. Combine with following illustrations and begin welding.

10.

Remove the heat gun to touch the touching switch and turn on the heat gun to begin welding.

Hold the handle when the machine welding.