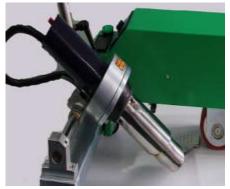

:**



1.

Shift the lift handle, so that the machine can move easily



2.

Pull the front handle when moving machine.





3.

Switch off the motor, controlling the machine's walking.



4.

Adjust walking speed, set welding speed according to different materials' thickness.



5.

Digital display which used to show the working degree. (It has been adjusted as standard degree when testing it before leaving factory)



6.

Indicator Light show working when connect power.





7.

The air dam walking together with the drive wheel to keep the materials flat when welding.



8.

The guiding wheel walking along the side of the materials when welding, which can make sure that will be symmetrical and complanate.



9.

Touching Switch. Combine with following illustrations and begin welding.





10.

Remove the heat gun to touch the touching switch and turn on the heat gun to begin welding.





Hold the handle when the machine welding.