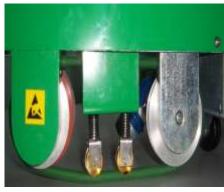

9.

Touching Switch. Combine with following illustrations and begin welding.

10.

Remove the heat gun to touch the touching switch and turn on the heat gun to begin welding.

Hold the handle when the machine welding.