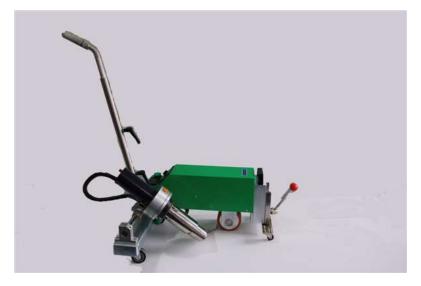

#### **Introduction:**

Hot air welding machine is used for overlap welding of roofing membranes, marquees, pool liner and canvas etc.

- $\diamond$  Easy welding, widely used for welding PVC-P, ECB, EPDM, CSPE and TPO materials.
- $\diamond$  Digital display to show the actual welding temperature
- $\diamond$  High speed welding at 1.5-6m/min
- ♦ Accurate welding ensure materials' fastness and flatness.
- ♦ Constant temperature and speed won't be facilely effected by ambient

## **ILLUSTRATION:**

1.

Shift the lift handle, so that the machine can move easily

2.

Pull the front handle when moving machine.

3.

Switch off the motor, controlling the machine's walking.

4.