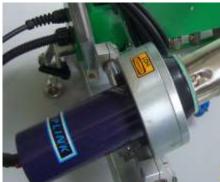

ON:**



1.

Shift the lift handle, so that the machine can move easily



2.

Pull the front handle when moving machine.





3.

Switch off the motor, controlling the machine's walking.



4.

Adjust walking speed, set welding speed according to different materials' thickness.



5.

Digital display which used to show the working degree. (It has been adjusted as standard degree when testing it before leaving factory)



6.

Indicator Light show working when connect power.





7.

The air dam walking together with the drive wheel to keep the materials flat when welding.



8.

The guiding wheel walking along the side of the materials when welding, which can make sure that will be symmetrical and complanate.



9.

Touching Switch. Combine with following illustrations and begin welding.





10.

Remove the heat gun to touch the touching switch and turn on the heat gun to begin welding.





Hold the handle when the machine welding.