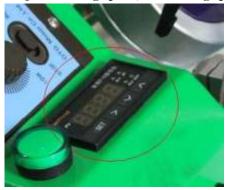

Adjust walking speed, set welding speed according to different materials' thickness.

5.

Digital display which used to show the working degree. (It has been adjusted as standard degree when testing it before leaving factory)