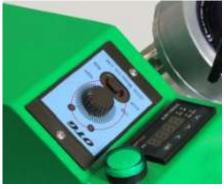

Adjust walking speed, set welding speed according to different materials' thickness.

5.

Digital display which used to show the working degree. (It has been adjusted as standard degree when testing it before leaving factory)

6.

Indicator Light show working when connect power.

7.

The air dam walking together with the drive wheel to keep the materials flat when welding.

8.

The guiding wheel walking along the side of the materials when welding, which can make sure that will be symmetrical and complanate.