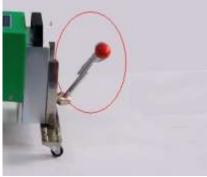

6.

Indicator Light show working when connect power.

7.

The air dam walking together with the drive wheel to keep the materials flat when welding.

8.

The guiding wheel walking along the side of the materials when welding, which can make sure that will be symmetrical and complanate.