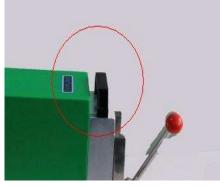

6.

Indicator Light show working when connect power.

7.

The air dam walking together with the drive wheel to keep the materials flat when welding.

8.

The guiding wheel walking along the side of the materials when welding, which can make sure that will be symmetrical and complanate.