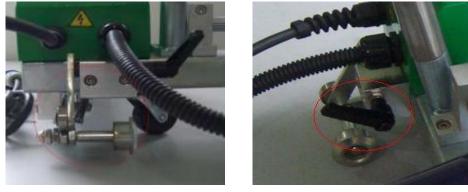

9.

Touching Switch. Combine with following illustrations and begin welding.

10.

Remove the heat gun to touch the touching switch and turn on the heat gun to begin welding.

Hold the handle when the machine welding.