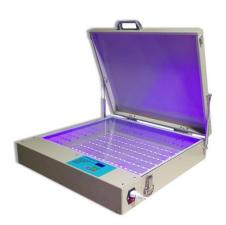

## **LED Exposure Machine Product Introduction**

LED exposure unit is used in the filed of plate-making such as pad plate, screen plate, hot stamper plate, resin plate. when you put the film onto the plate into UV LED exposure machine, start it, the emulsion on the plate will appear a unseen imagine. this is important process on all plate-making technology.

## **Parameter**

Max.exposing area(mm):520mmx610mm

Voltage (single phase ): 110V~220V

Time control: 0-999s

Power of lamps: 80W (8 10w UV LED-line)

Exposure time:40~70 seconds

Net Weight: 30KG

Packing size: in one canon(750\*680\*200mm)