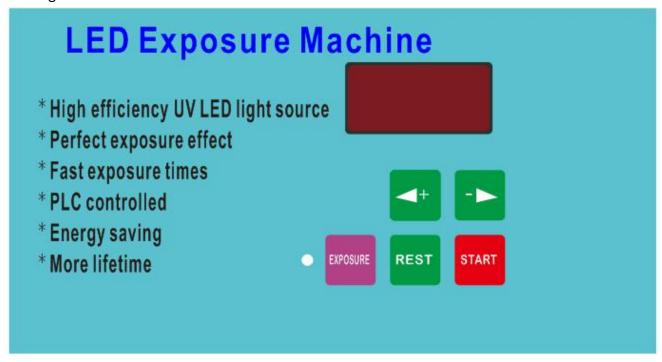

## **Control panel operation:**

- 1. Exposure setting time: Click "EXPOSURE" The red indicator light is on, adjust "+" "-" to set the pumping time, the display will show the blue digital time, it is recommended to be  $10^{\sim}60$  seconds.
- 2. "REST" button use: Click "REST" time during the set time to start from 0
- 3. Press the "START" button to start the work, press the pause again, press again to continue working.