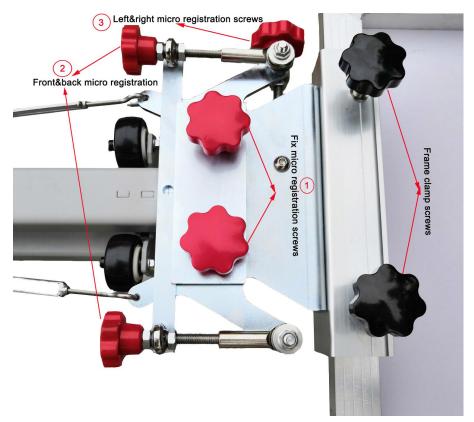

### Micro registration operation

This head can be adjusted left,right and front,back.

- 1. when you need adjust your frame left,right,front back,first loose"1" the two red buttons in the middle,then If you need to adjust the frame left and right, Please twist the button"3" to control the left and right adjustments, then the frame can move left and right.
- 2. If you need your frame can be adjusted front and back.please twist the button"3" to control the left and right adjustments.then the frame can move front and back.
- 3. The last when you finish the adjustment, fix "1" micro registration screws.then you can printing your products.