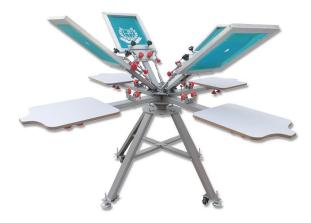

# Four Color four Station Manual Screen Printing Machine

# With micro registration

4 color 4 station screen printing machine, it suitable for one or two people to use. Users just need to stand in one platen station to work, platen station and frame can rotate in 360 degree to station location, it don't need the operator move to work. Mainly used for T-shirt printing, also printed cloth and other products. Optional flash dryer, and the dryer place in the upside of printing station's platen, drying the surface of material after printing for 3-5 seconds, then printing the next color, improve the work efficiency, two people operate (one people printing, one people place the T-shirt and drying platen, Fold the printed T-shirts)Printed four-color T shirt 200-250 pieces per hour.

### **Product Feature**

Both shirtboard layer and screen layer can rotate independently

Smart micro registration device for printing multicolor precisely.

Screens can be adjusted front, back, lefe right through micro microregistration.

#### **Product Parameter**

| Printing Color: 4 color   | Printing station: 4 station |
|---------------------------|-----------------------------|
| Plate size: 450X550mm     | Max frame size: 500X600mm   |
| Max image size: 400x500mm |                             |
| Gross weight: 100kg       | Packing size: 106x61x40cm   |