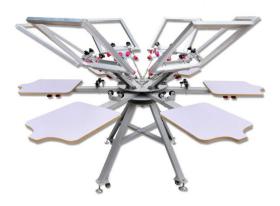

# Six Color Six Station Manual Screen Printing Machine With micro registration

6 color 6 station screen printing machine, it suitable for one or two people to use. Users just need to stand in one platen station to work, platen station and frame can rotate in 360 degree to station location, it don't need the operator move to work. Mainly used for T-shirt printing, also printed cloth and other products. Optional flash dryer, and the dryer place in the upside of printing station's platen, drying the surface of material after printing for 3-5 seconds, then printing the next color, improve the work efficiency, two people operate (one people printing, one people place the T-shirt and drying platen, Fold the printed T-shirts) Printed four-color T shirt 200-250 pieces per hour.

#### **Product Feature**

Both shirtboard layer and screen layer can rotate independently

Smart micro registration device for printing multicolor precisely.

Screens can be adjusted front, back, lefe right through micro microregistration.

Aluminium screen clamps can be adjusted up and down horizontally, beautiful and pratical.

All heads can be pressed down at same time, can print multicolor on multiple stations

Special design of spring device adjust tension for screen up and down

Double fix position device is an initiate design, makes color registration accurate

Detachable bracket facilitates interchange shirtboards

Bigger and thicker steel round plate, more stable when printing.

Add the triangle support under pallet plate,35mm diameter bigger axis.

Heavy gauge all steel construction, electroplating coating, durable, no rust

Stands can be adjusted up and down, and be detachable for packing.

### **Product Parameter**

Printing Color: 6 color Printing station: 6 station

Plate size: 450X550mm Max frame size: 500X600mm

Max image size: 400x500mm

Gross weight: 130kg Packing size: 2 wooden case 0.5 CBM