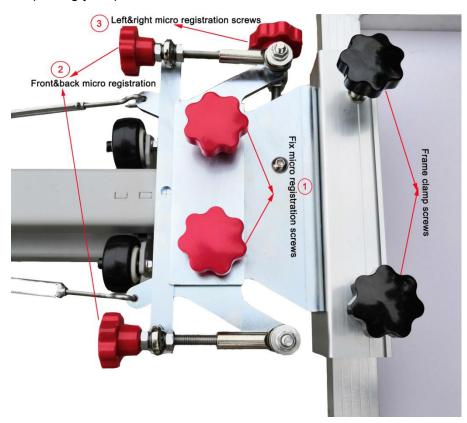

## Micro registration operation

This head can be adjusted left, right and front, back.

- 1. when you need adjust your frame left,right,front back,first loose"1" the two red buttons in the middle,then If you need to adjust the frame left and right, Please twist the button"3" to control the left and right adjustments, then the frame can move left and right.
- 2. If you need your frame can be adjusted front and back.please twist the button"3" to control the left and right adjustments.then the frame can move front and back.
- 3. The last when you finish the adjustment, fix "1" micro registration screws. then you can printing your products.