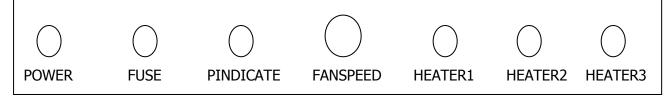

#### **Control Panel**

Voltage: 220 V single-phase

Heating pipe: 700W per piece

Power: main power switch

Fan speed: regulate air quantity

Heater1:: regulate 3 heating pipes inside of the heating oven

Heater 2: regulate 3 heating pipes in the middle of the heating oven

Heater 3: regulate 3 heating pipes outside of the heating oven