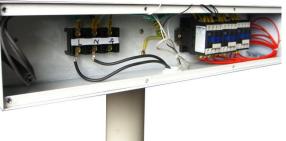

## **Requirement for connection:**

Use the power line of 6 mm<sup>2</sup> thickness

L: live line

N: null line