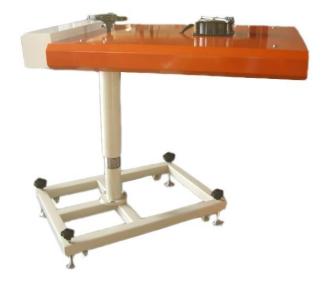

### **Products Feature**

Full 500 x 600mm heat opening.

Adjustable height floor stand (from 300mm to 500mm).

Adjust the switch on the back to make 3,6 or 9 lamps working as the same time.

Attachment a fan, increase 20%-30% efficiency.

Quicker flash time and very even heating.

360 degree level swivel head.

Max temperature 200 degree

#### **Products Parameter**

IR Lamp: 9 pcs Power: 6.3 kw

Max temperature 200 degree Power supply: 220 V 50 Hz single-phase

Dimension: 1000 x 800 x 500 mm Gross weight: 80 kg