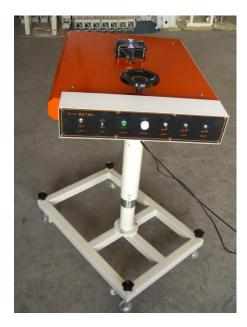

# 6300W IR Flash dryer

The flash dryer is an important piece of equipment in the screen printing process, especially in multi-color printing. you can dry the ink quickly to print next color by flash dryer. it's specially combined with t shirt carousel screen printing machine.

### **Products Feature**

Full 500 x 600mm heat opening.

Adjustable height floor stand (from 300mm to 500mm).

Adjust the switch on the back to make 3,6 or 9 lamps working as the same time.

Attachment a fan, increase 20%-30% efficiency.

#### **Control Panel**

Voltage: 220 V single-phase

Heating pipe: 700W per piece

Power: main power switch

Fan speed: regulate air quantity

Heater1:: regulate 3 heating pipes inside of the heating oven

Heater 2: regulate 3 heating pipes in the middle of the heating oven