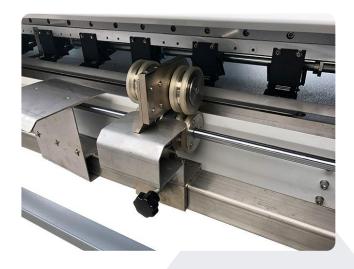

20pcs                                                |
| Feeding Speed                        | 1 - 18 m / min (3 - 59 ft. / min.)                 | 1 - 18 m / min (3 - 59 ft. / min.)                   |
| Cross Cutting Time                   | 1.2s (back and forth)                              | 3s (back and forth)                                  |

## XY CUTTERS COMPARISON





# QUALITY GUARANTEE

- Assiduous care inspires each project.
- All cutters have passed the certification of ISO's Quality Management System and CE confirming the continuous research and propensity to optimize organizational procedures and to maintain the highest quality standards in all business processes.
- All the parts are performed with 100% full inspection.
- The life span of cutters are more than 5 years.



# > SUPPOT —— FULL SUPPORT AND SERVICE





2 Year Warranty



Video Tutorials



Phone Live Chat What's App Support



**Email Support** 



Remote Troubleshooting On-site training





**Exhibition Support** 

### ON-SITE TRAINING











## **EXHIBITION SUPPORT**