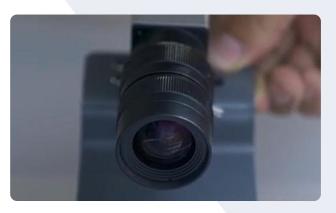

#### MAIN FEATURES

- Self sharpening rotary blades
- Industrial CCD camera Vertical automatic correction function
- Low energy consumption, smaller area occupied and high efficiency
- Combined X/Y cutting for the fastest finish of your printed and unprinted rolls.
- High performing trimmer: cut one roll of 50 meters (164 ft.) in 3 minutes
- · Printing marks can be easily done with most printing RIPs available on the market

# **PRODUCT ADVANTAGES**

We add value to your printing work!

I. Own patented self sharpening rotary blades, which is made of high speed steel.

High speed steel has the characteristics of high hardness, high wear resistance and high heat resistance, which is mainly used to make complicated thin-edged cutting tools. Self sharpening tool makes the blade always in a very sharp state, which ensures the cutting edge smooth and the finishing effect consistent. And at the same time, it avoids the tedious work of manual sharpening knife, which can improve the working efficiency.