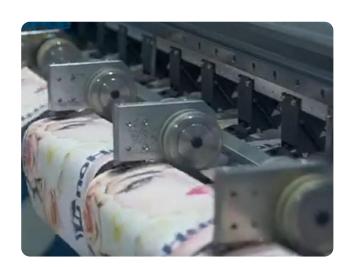

# **OVERVIEW**

Highly precise automatic cutting machine for X and Y trimming with automatic vertical cutting correction.

For small production or for the industry that answer to the most different applications in the visual communication field.

The XY automatic trimmer is ideal to quickly convert print rolls into cut sheets.

#### **SUITABLE MATERIALS:**

Paper - Also laminated or encapsulated Wallpaper, Vinyl & self adhesive vinyl Backlit & frontlit display Reflective material, PVC banner Magnetic rubber, Polycarbonate (film) Canvas & polyester (with liner) Many more..