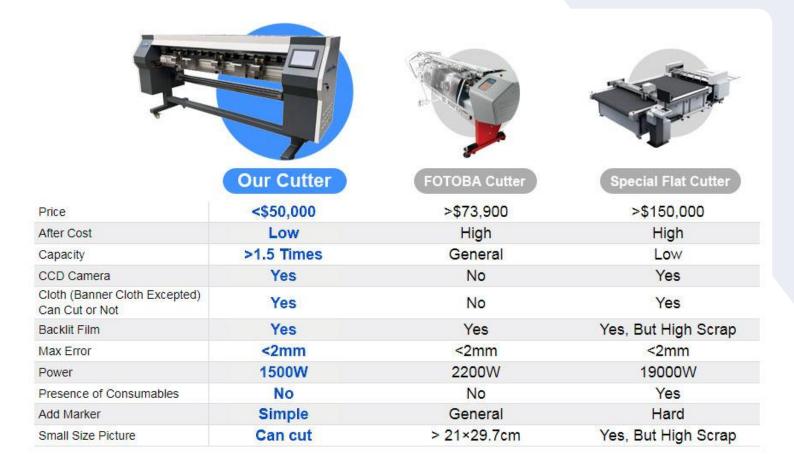

|
| The blade is self-sharpening         | yes                                                | yes                                                  |
| Correct                              | Y-correct                                          | X-correct, Y-correct                                 |
| Max. Installable Rotary Crush Cutter | 10pcs                                              | 20pcs                                                |
| Feeding Speed                        | 1 - 18 m / min (3 - 59 ft. / min.)                 | 1 - 18 m / min (3 - 59 ft. / min.)                   |
| Cross Cutting Time                   | 1.2s (back and forth)                              | 3s (back and forth)                                  |

## XY CUTTERS COMPARISON





# QUALITY GUARANTEE

- Assiduous care inspires each project.
- All cutters have passed the certification of ISO's Quality Management System and CE confirming the continuous research and propensity to optimize organizational procedures and to maintain the highest quality standards in all business processes.
- All the parts are performed with 100% full inspection.
- The life span of cutters are more than 5 years.



# > SUPPOT —— FULL SUPPORT AND SERVICE





2 Year Warranty



Video Tutorials



Phone Live Chat What's App Support



**Email Support** 



Remote Troubleshooting On-site training





**Exhibition Support** 

### ON-SITE TRAINING











## **EXHIBITION SUPPORT**