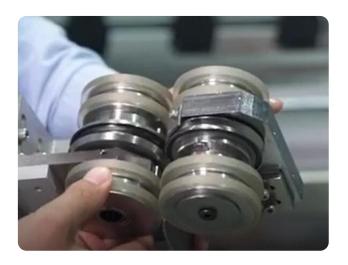

# II. Use the industrial CCD camera imported from Germany

5 million pixels, high speed high resolution
With automatic identification of cutting path and vertical
automatic correction function.

This CCD camera can automatically calculate the distance between the front and rear pictures, automatically identify and cut the space between the stop printing and washing ink, and when the width of the front and rear of pictures is not consistent, it can automatically stop working to avoid the wrong cutting.