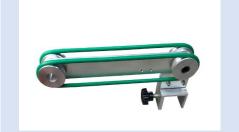

------------------------------------------|----------------------------------------------------------------------------|---------|
| ACM-KS-18XY          | Qomolangma Digitrim Y Autosquaring Automatic Cutter 180cm / 72in - Standard Configuration   | Y knife: 3 pcs (1 single + 2 double cutter) Push institutions: No included | Inquire |
|                      | Qomolangma Digitrim Y Autosquaring Automatic Cutter 180cm / 72in - High-Level Configuration | Y knife: 5 pcs (1 single + 4 double cutter) Push institutions: 4 pcs       | Inquire |
| ACM-KS-<br>350DCCD-4 | Qomolangma Digitrim X/Y Autosquaring Automatic Cutter 350cm / 140in                         | Y knife: 4 pcs<br>Push institutions: 4 pcs                                 | Inquire |

# Rotary crush cutter



## **Push Institution**



# High Speed Steel Blade



| Model                                | ACM-KS-18XY                                        | ACM-KS-350DCCD-4                                     |
|--------------------------------------|----------------------------------------------------|------------------------------------------------------|
| Machine Size                         | 2600mm x 900mm x 1200mm<br>(102in x 35.4in x 47in) | 4750mm x 1000mm x 1600mm<br>(187in x 393.7in x 63in) |
| Power                                | 750W                                               | 1500W                                                |
| Speed                                | 900m / h (2953ft)                                  | 900m / h (2953ft)                                    |
| Max. Cutting Width