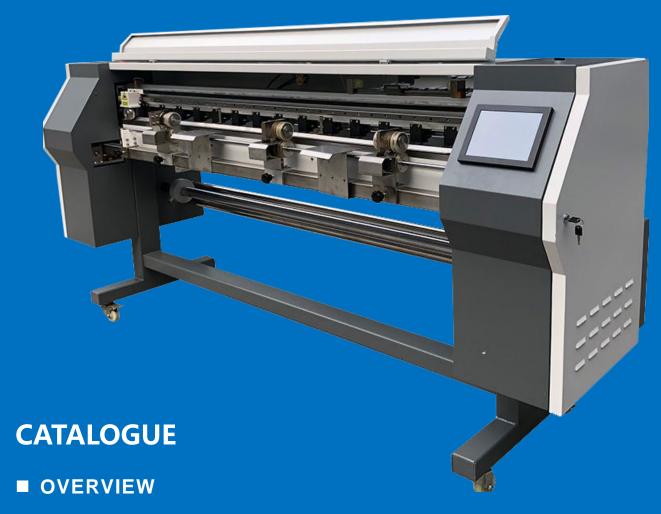

# **OVERVIEW**

Highly precise automatic cutting machine for X and Y trimming with automatic vertical cutting correction.

For small production or for the industry that answer to the most different applications in the visual communication field.