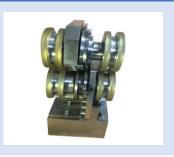

---------------------------------------------------------------------|----------------------------------------------------------------------------|---------|
| ACM-KS-18XY          | Qomolangma Digitrim Y Autosquaring Automatic Cutter 180cm / 72in - Standard Configuration   | Y knife: 3 pcs (1 single + 2 double cutter) Push institutions: No included | Inquire |
|                      | Qomolangma Digitrim Y Autosquaring Automatic Cutter 180cm / 72in - High-Level Configuration | Y knife: 5 pcs (1 single + 4 double cutter) Push institutions: 4 pcs       | Inquire |
| ACM-KS-<br>350DCCD-4 | Qomolangma Digitrim X/Y Autosquaring Automatic Cutter 350cm / 140in                         | Y knife: 4 pcs<br>Push institutions: 4 pcs                                 | Inquire |

# Rotary crush cutter



## **Push Institution**



# High Speed Steel Blade



| Model                                | ACM-KS-18XY                                        | ACM-KS-350DCCD-4                                     |
|--------------------------------------|----------------------------------------------------|------------------------------------------------------|
| Machine Size                         | 2600mm x 900mm x 1200mm<br>(102in x 35.4in x 47in) | 4750mm x 1000mm x 1600mm<br>(187in x 393.7in x 63in) |
| Power                                | 750W                                               | 1500W                                                |
| Speed                                | 900m / h (2953ft)                                  | 900m / h (2953ft)