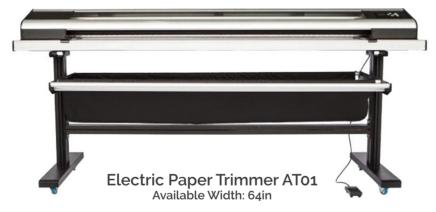

# New Electric Rotary Paper Trimmer Semi-Auto Advertising Materials Cutter for Paper, PVC, PP

Item Code: CS-JXHY-AT-01

Electric paper trimmer is especially for cutting various advertising coiled materials, contributes to graphic post progressing. Especially for cutting various advertising paper, pvc, film, wallpaper, transfer paper, car sticker, adhesive sticker, PVC, PP,etc..Large format working width, Adjustable cutting speed and length.Bi-directional self-sharpening rotary blade with imported tool steel, strong and durable.Cutting switch by hand or by foot pedal is optional.Big waste catcher keep your work place tidy.

#### **Specification:**

- > Available Width: 1650mm (65in)
- > Working Pattern: Hand Switch / Foot Pedal
- > Input Voltage: 110V / 220V
- > Output Voltage: 24V
- > Power: 95W
- > Packing Size: 2300mm x 680mm x 380mm (91in x 27in x 15in)
- > Weight: 85kg (187in)

# **Cutting Various Advertising Coiled Materials**

(Contributes to graphic post processing)

Wall Paper Film Photo Paper Vinyl PP Others