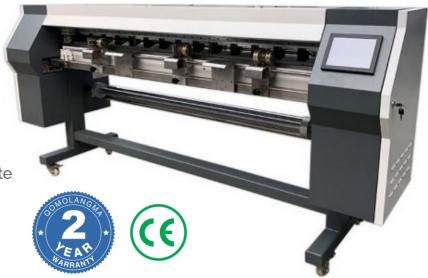

# **QOMOLANGMA® DIGITRIM AUTOMATIC CUTTER**

THE IDEAL PARTNER FOR PHOTOGRAPHERS, PRINTERS. AND SIGN-MAKERS!

#### Replace the work of 6 people

- >Simultaneously X / Y cutting
- > Very simple to load and operate
- >Speed up to 18 meters per minute

- > Highly precise automatic cutting machine for X and Y trimming with automatic vertical cutting correction.
- > For small production or for the industry that answer to the most different applications in the visual communication field.
- > The XY automatic trimmer is ideal to quickly convert print rolls into cut sheets.

#### **MAIN FEATURES**

- > Self sharpening rotary blades
- > Industrial CCD camera Vertical automatic correction function
- > Low enery consumption, smaller area occupied and high efficiency.
- > Combined X / Y cutting for the fastest finish of your printed and unprinted rolls.
- > High performing trimmer: Cut on roll of 50m (164ft.) in 3 minutes.
- > Printing marks can be easily done with most printing RIPs available on the market.
- > SUITABLE MATERIALS

#### **PRODUCT SPECIFICATION**

| Model                                | ACM-KS-18XY                                        | ACM-KS-350DCCD-4                                     |
|--------------------------------------|----------------------------------------------------|------------------------------------------------------|
| Machine Size                         | 2600mm x 900mm x 1200mm<br>(102in x 35.4in x 47in) | 4750mm x 1000mm x 1600mm<br>(187in x 393.7in x 63in) |
| Power                                | 750W                                               | 1500W                                                |
| Speed                                | 900m / h (2953ft)                                  | 900m / h (2953ft)                                    |
| Max. Cutting Width                   | 1800mm (70.9in)                                    | 3500mm (137.8in)                                     |
| Max. Error                           | ≤1mm (0.039in)                                     | ≤2mm (0.079in)                                       |
| Min. Cutting Size                    | 50mm x 60mm (1.97in x 2.36in)                      | 70mm x 120mm (2.75in x 4.7in)                        |
| Max. Cutting Thickness               | 1.5mm (0.059in)                                    | 1.5mm (0.059in)                                      |
| The blade is self-sharpening         | yes                                                | yes                                                  |
| Correct                              | Y-correct                                          | X-correct, Y-correct                                 |
| Max. Installable Rotary Crush Cutter | 10pcs                                              | 20pcs                                                |
| Feeding Speed                        | 1 - 18 m / min (3 - 59 ft. / min.)                 | 1 - 18 m / min (3 - 59 ft. / min.)                   |
| Cross Cutting Time                   | 1.2s (back and forth)                              | 3s (back and forth)                                  |