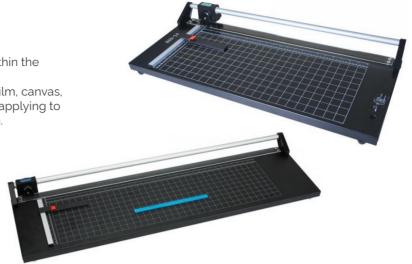

#### 63 Inch Manual Large Format Paper Trimmer Cutter with Support Stand

Item Code: CS-JXHY-MT-01

Suitable for cutting advertising coiled materials and soften foam boards. Improves working efficiency.

#### **Specification:**

- > Available Width: 1600mm (64in)
- > Max. Working Depth: 12mm (0.47in)
- > Working Pattern: Manual
- > Packing Size: 1910mm x 430mm x 210mm (75in x 17in x 8.3in)
- > Weight: 32kg (70.4lbs)

### Cutting Various Advertising Coiled Materials And KT Board

(Contributes to graphic post processing)

KT Board Foam Board Wall Paper Film Photo Paper Vinyl PP Others

Calca Manual Precision Rotary Paper Trimmer, Sharp Photo Paper Cutter