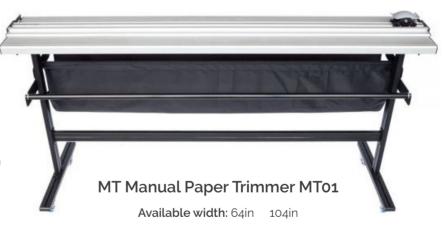

#### 63 Inch Manual Large Format Paper Trimmer Cutter with Support Stand

Item Code: CS-JXHY-MT-01

Suitable for cutting advertising coiled materials and soften foam boards. Improves working efficiency.

#### **Specification:**

- > Available Width: 1600mm (64in)
- > Max. Working Depth: 12mm (0.47in)
- > Working Pattern: Manual
- > Packing Size: 1910mm x 430mm x 210mm (75in x 17in x 8.3in)
- > Weight: 32kg (70.4lbs)