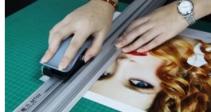

Item Code: CS-I-002, CS-I-003

Available cutting width: 24in / 36in

This rotary Paper Trimmer is used to cut paper within the thickness of 1mm (0.03gin)

It is used for cutting photo paper, graphic photo film, canvas, laminating film, etc. The Paper Trimmer is widely applying to photo studio, photo sticker store, office and so on.

#### Feature:

- > The blade is made of finest steel.
- > Self-sharpening blade cuts in either direction.
- > Grids in both inches & centimeters.
- > Come with rubber feet for desktop use.
- > 1 extra spare carbide rotary blade.