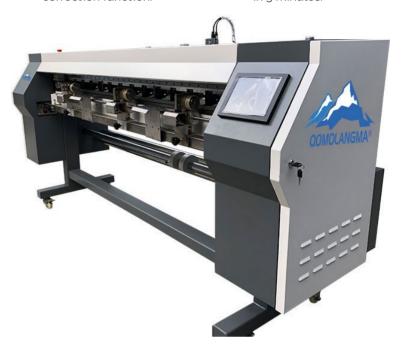

# **QOMOLANGMA® DIGITRIM AUTOMATIC CUTTER**

THE IDEAL PARTNER FOR PHOTOGRAPHERS, PRINTERS. AND SIGN-MAKERS!

#### Replace the work of 6 people

- >Simultaneously X / Y cutting
- > Very simple to load and operate
- >Speed up to 18 meters per minute

- > Highly precise automatic cutting machine for X and Y trimming with automatic vertical cutting correction.
- > For small production or for the industry that answer to the most different applications in the visual communication field.
- > The XY automatic trimmer is ideal to quickly convert print rolls into cut sheets.

#### **MAIN FEATURES**

- > Self sharpening rotary blades
- > Industrial CCD camera Vertical automatic correction function
- > Low enery consumption, smaller area occupied and high efficiency.
- > Combined X / Y cutting for the fastest finish of your printed and unprinted rolls.
- > High performing trimmer: Cut on roll of 50m (164ft.) in 3 minutes.
- > Printing marks can be easily done with most printing RIPs available on the market.
- > SUITABLE MATERIALS