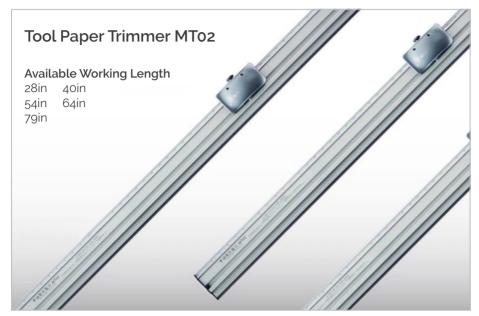

### Cutting Various Advertising Coiled Materials And KT Board

(Contributes to graphic post processing)

KT Board Foam Board Wall Paper Film Photo Paper Vinyl PP Others

Calca Manual Precision Rotary Paper Trimmer, Sharp Photo Paper Cutter

Item Code: CS-I-002, CS-I-003

Available cutting width: 24in / 36in

This rotary Paper Trimmer is used to cut paper within the thickness of 1mm (0.03gin)

It is used for cutting photo paper, graphic photo film, canvas, laminating film, etc. The Paper Trimmer is widely applying to photo studio, photo sticker store, office and so on.

#### Feature:

- > The blade is made of finest steel.
- > Self-sharpening blade cuts in either direction.
- > Grids in both inches & centimeters.
- > Come with rubber feet for desktop use.
- > 1 extra spare carbide rotary blade.