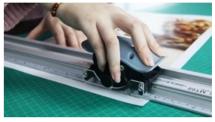

Item Code: CS-I-002, CS-I-003

Available cutting width: 24in / 36in

This rotary Paper Trimmer is used to cut paper within the thickness of 1mm (0.03gin)

It is used for cutting photo paper, graphic photo film, canvas, laminating film, etc. The Paper Trimmer is widely applying to photo studio, photo sticker store, office and so on.

#### Feature:

- > The blade is made of finest steel.
- > Self-sharpening blade cuts in either direction.
- > Grids in both inches & centimeters.
- > Come with rubber feet for desktop use.
- > 1 extra spare carbide rotary blade.