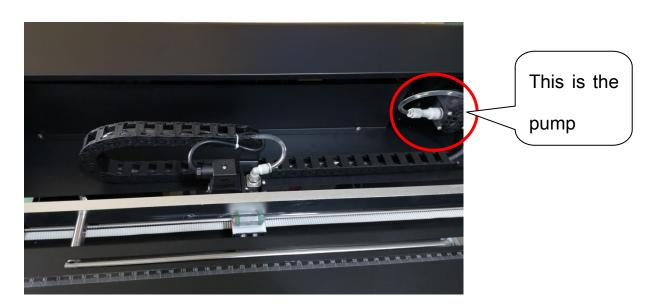

## How to refill the pretreatment

Open the top cover

Please check the tube connect to the pump is empty or not

If the tube is empty, So the pump inside will be enough air then the

pump will be no power can not suck the pretreatment from the

## bottle to the spay head