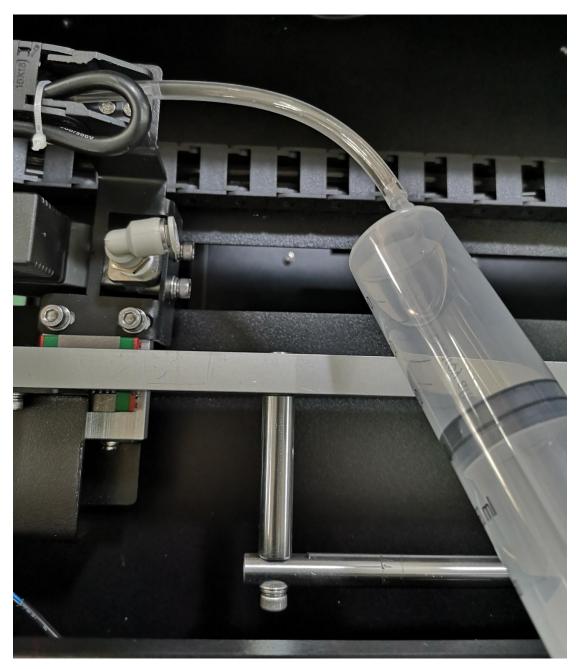

## Please do like below picture

This is the quick connector, Pull off the tube from the quick connector

Use the injection to suck up the water or pretreatment manually

Then reconnect the tube to the quick connect again

Now please confirm the water or pretreatment is full in the pump

and the tube inside the train

Do the clean function, the Pump will be more power and spraying will be Okey again