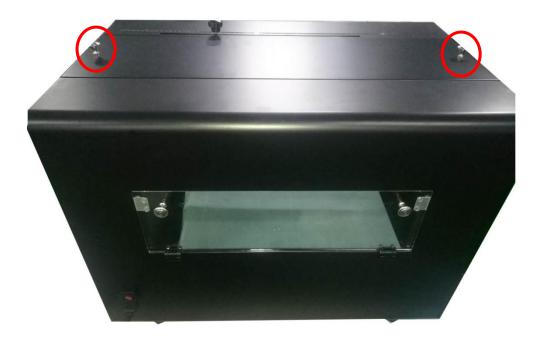

## How to refill the pretreatment

Open the top cover

Please check the tube connect to the pump is empty or not

If the tube is empty, So the pump inside will be enough air then the

pump will be no power can not suck the pretreatment from the