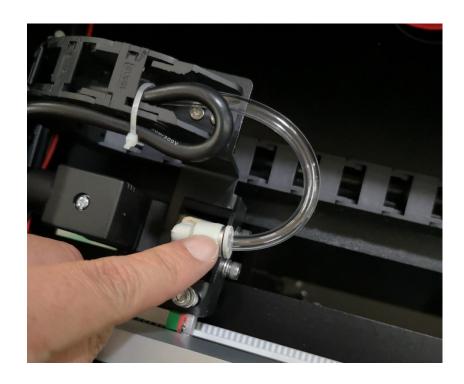

## Please do like below picture

This is the quick connector, Pull off the tube from the quick connector

Use the injection to suck up the water or pretreatment manually

Then reconnect the tube to the quick connect again