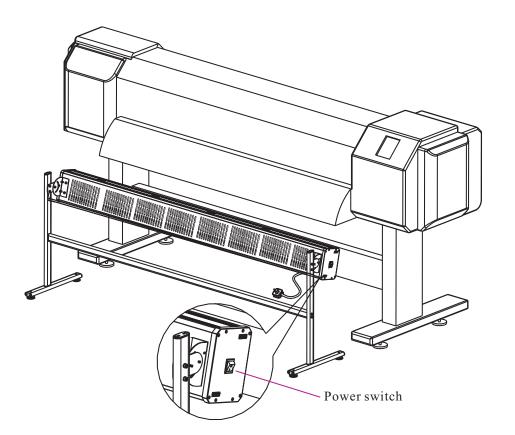

Install of Media drying H6 and Stand

Install of Stand

Parts List of Stand

1

Operation Steps:

- 1. Insert the power plug, Turn on the power switch
- 2. Turn on the control switch.

Note:Be sure to turn on the power switch, then turn on control switch