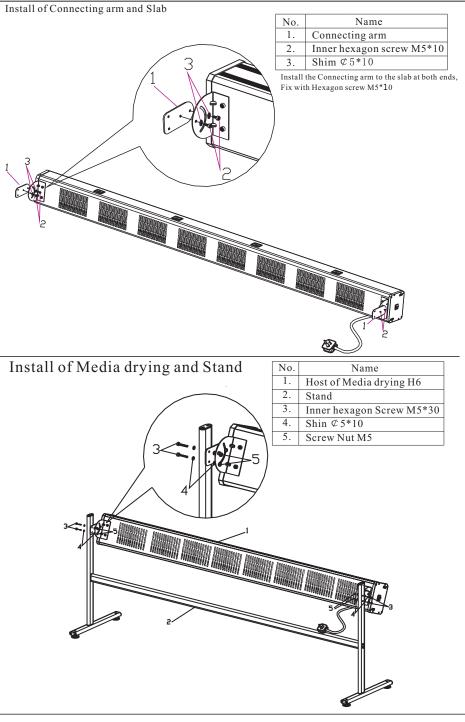

Install of Media drying H6 and Stand

Install of Stand

Parts List of Stand

1

Operation Steps:

- 1. Insert the power plug, Turn on the power switch
- 2. Turn on the control switch.

Note:Be sure to turn on the power switch, then turn on control switch