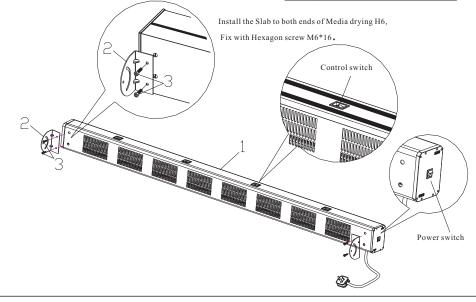

## Install of Media drying

Install of Slab and Host of Media drying. Install requests: at least two persons.

| No. | Name                      |  |
|-----|---------------------------|--|
| 1.  | Host of media drying H6   |  |
| 2.  | Slab                      |  |
| 3.  | Inner hexagon screw M6*16 |  |