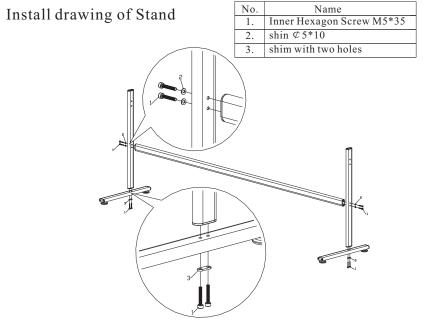

Install of Media drying H6 and Stand

Install of Stand

Parts List of Stand

1

Operation Steps:

- 1. Insert the power plug, Turn on the power switch
- 2. Turn on the control switch.

Note:Be sure to turn on the power switch, then turn on control switch