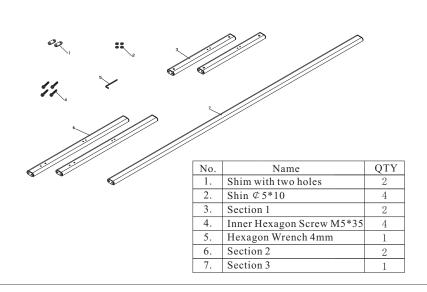

Install of Media drying H6 and Stand

Install of Stand

Parts List of Stand

1

Operation Steps:

- 1. Insert the power plug, Turn on the power switch
- 2. Turn on the control switch.

Note:Be sure to turn on the power switch, then turn on control switch