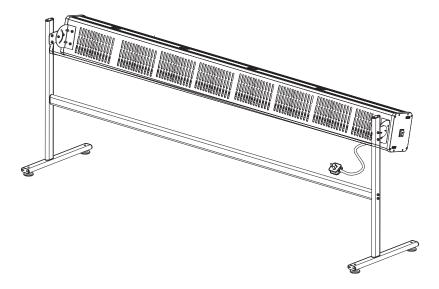

Install of Media drying H6 and Stand

Install of Stand

Parts List of Stand

1

Operation Steps:

- 1. Insert the power plug, Turn on the power switch
- 2. Turn on the control switch.

Note:Be sure to turn on the power switch, then turn on control switch