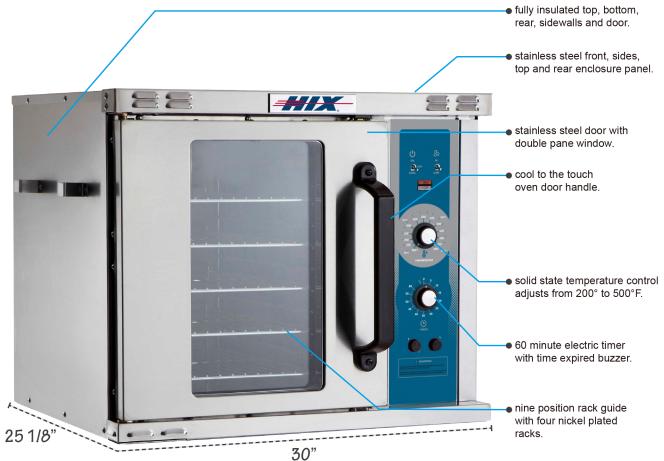

The HIX SubliPro CT has a large porcelain enamel steel oven interior, producing as many as 12-15 mugs per cycle or more than 48 per hour.

It also comes with nine position nickel plated rack guides and four nickel plated racks to accommodate a variety of substrates with varying heights and diameters.

The oven chamber is heated by powerful 7.5 KW heating elements. Air convection is provided by a two speed 1/3 H.P. oven blower motor.

The oven is fully insulated and enclosed with stainless steel panels and door with double pane window. It comes with temperature controls adjustable from 200° to 500°F and a 60 minute electrical timer with continuous sounding buzzer.

## Key Features: –

- Stainless steel front, sides, top and rear enclo-• sure panel.
- Stainless steel door with double pane window. ٠
- Cool to the touch oven door handle. .
- Stainless steel oven door gaskets.
- 7.5 KW heat input (8.0 KW total with blower motor).
- Solid state temperature control adjusts from 200° to 500°F.
- 60 minute electric timer with time expired buzzer.
- 1/3 H.P. two speed fan motor. .
- Oven cool switch for rapid cool down when door . is open.
- Oven interior liners are porcelain on steel.
- Nine position rack guide with four nickel plated racks.
- UL certified
- 1 year limited warranty