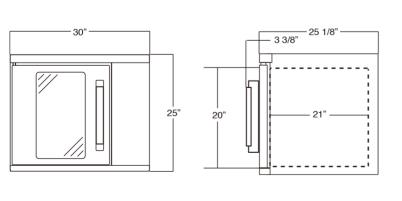

## **Specifications**

| Oven chamber   | 15 ¼"Ww x 21"D x 20"H           |
|----------------|---------------------------------|
| Total Watts    | 8.0 KW (including blower motor) |
| Volt/Amp/Phase | 208V/ 38A/ 1PH                  |
|                | 208V/ 23A/ 3PH                  |
|                | 240V/ 33A/ 1PH                  |
|                | 240V/ 19A/ 3PH                  |
|                |                                 |

B

| Temperature range   | 200°F - 500° F       |
|---------------------|----------------------|
| Fan power           | 1/3 H.P.             |
| Oven dimensions     | 30"W x 28 ½"D x 29"H |
| Oven weight         | 218 lbs              |
| Shipping dimensions | 33"W x 33"D x 36"H   |
| Shipping Weight     | 271 lbs              |
|                     |                      |