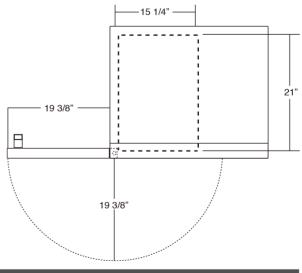

## **Specifications**

| Oven chamber   | 15 ¼"Ww x 21"D x 20"H           |
|----------------|---------------------------------|
| Total Watts    | 8.0 KW (including blower motor) |
| Volt/Amp/Phase | 208V/ 38A/ 1PH                  |
|                | 208V/ 23A/ 3PH                  |
|                | 240V/ 33A/ 1PH                  |
|                | 240V/ 19A/ 3PH                  |
|                |                                 |

B

| Temperature range   | 200°F - 500° F       |
|---------------------|----------------------|
| Fan power           | 1/3 H.P.             |
| Oven dimensions     | 30"W x 28 ½"D x 29"H |
| Oven weight         | 218 lbs              |
| Shipping dimensions | 33"W x 33"D x 36"H   |
| Shipping Weight     | 271 lbs              |
|                     |                      |