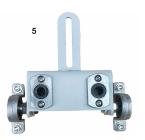

**No.4** Fix 5 clamps like the picture.

**No.5** Fix 2 bearings on guider box

Note the direction of box

NO.6 Fix guider box on vertical support bars No.7 Contact 2 guider bars with screen clamp

No.8 the guider bar insert into guider box