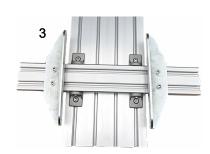

## **Curved screen printing machine installation steps**

**NO.1** Fix 2 pcs vertical support bar on the base the side of base has 4 grooves

NO.2 Fix the adjustable table on the base.

No.3 Fix 2pcs fix clamps parts on adjustable table.