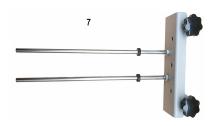

**No.4** Fix 5 clamps like the picture.

**No.5** Fix 2 bearings on guider box

Note the direction of box

NO.6 Fix guider box on vertical support bars No.7 Contact 2 guider bars with screen clamp

No.8 the guider bar insert into guider box