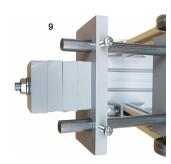

Install the balance steel on guider bars

No.10 Drill a hole on wooden handle squeegee then fix it on screw bar.

NO.11 Fix screw bar on guider box, installation finished