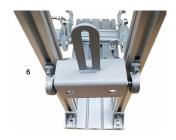

**No.4** Fix 5 clamps like the picture.

**No.5** Fix 2 bearings on guider box

Note the direction of box

NO.6 Fix guider box on vertical support bars No.7 Contact 2 guider bars with screen clamp

No.8 the guider bar insert into guider box