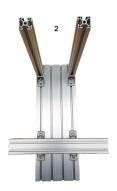

**No.4** Fix 5 clamps like the picture.

**No.5** Fix 2 bearings on guider box

Note the direction of box

NO.6 Fix guider box on vertical support bars No.7 Contact 2 guider bars with screen clamp

No.8 the guider bar insert into guider box