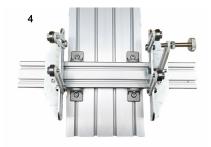

**No.4** Fix 5 clamps like the picture.

**No.5** Fix 2 bearings on guider box

Note the direction of box

NO.6 Fix guider box on vertical support bars No.7 Contact 2 guider bars with screen clamp

No.8 the guider bar insert into guider box