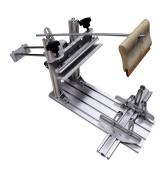

## **Curved screen printing machine installation steps**

**NO.1** Fix 2 pcs vertical support bar on the base the side of base has 4 grooves

NO.2 Fix the adjustable table on the base.

No.3 Fix 2pcs fix clamps parts on adjustable table.

**No.4** Fix 5 clamps like the picture.

**No.5** Fix 2 bearings on guider box

Note the direction of box

NO.6 Fix guider box on vertical support bars No.7 Contact 2 guider bars with screen clamp

No.8 the guider bar insert into guider box

Install the balance steel on guider bars

No.10 Drill a hole on wooden handle squeegee then fix it on screw bar.

NO.11 Fix screw bar on guider box, installation finished