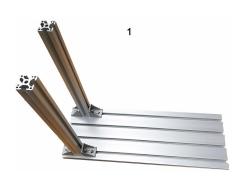

## **Curved screen printing machine installation steps**

**NO.1** Fix 2 pcs vertical support bar on the base the side of base has 4 grooves

NO.2 Fix the adjustable table on the base.

No.3 Fix 2pcs fix clamps parts on adjustable table.

**No.4** Fix 5 clamps like the picture.

**No.5** Fix 2 bearings on guider box

Note the direction of box

NO.6 Fix guider box on vertical support bars No.7 Contact 2 guider bars with screen clamp

No.8 the guider bar insert into guider box