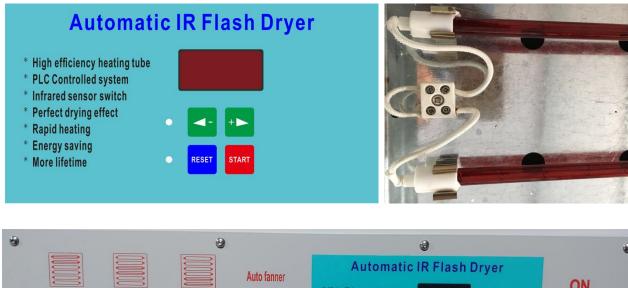

## **Automatic Flash Dryer Instruction**

1. Control Panel:

- Click the "+" to set the drying time
- Click the "-" to set the drying time
- RESET Click the "RESET" to reset the drying time
- START Click the "START" to start the work
- 2. Automatic Mode: Setting the time from 1-200 s, automatic mode start. when

plate move down the sensor, the heaing lamps start heating, and stop heating when

reach your setting time.

3. Continuous Mode: Setting the time on "000", Continuous mode start. the machine

keep heating all time when plate is down sensor, the machine stop heating when plate leave.

4. Fanner mode

"Auto fanner" fanner automatic mode, fanner will work with sensor

"Cont fanner" fanner keep working all time.

5. Lamp's connecting way: