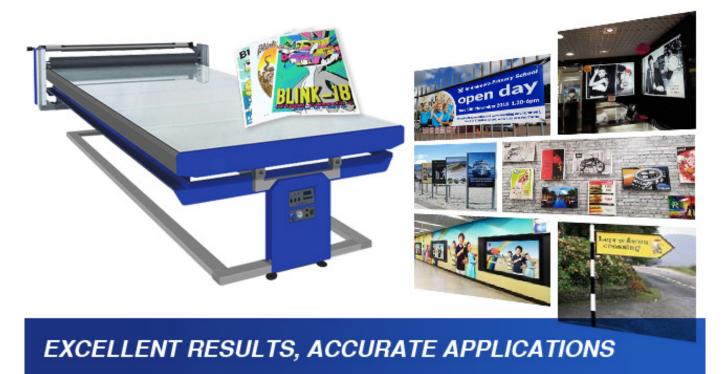

## FLATBED HOT AND COLD LAMINATOR FOR RIGID & FLEX MEDIA, COLD & HOT LAMINATING

Affordable solution to increase the productivity of operators of visual communication and digital printing as the road sign makers.

## **SUITABLE MATERIALS:**

Flexible media, boards, plastic, glass, PVC banners, wide format graphics for exhibitions and events, Road signs, many more.

## **ADVANTAGES:**

- > Flatbed applicator that guarantees the best results for efficiency and quality; it is ergonomic, easy-to-use, precise and safe.
- > Working table made on glass and complete with media roll-holder for side pocket. Illuminated table is ideal to apply mult i colored or translucent graphics.
- > Complete with media roll-holder for side pocket. Side tray for easy storage.
- > Miracle static-free device for safety.
- > Heat-assist hot / cold flatbed laminator, max temp 120°C (248°F)