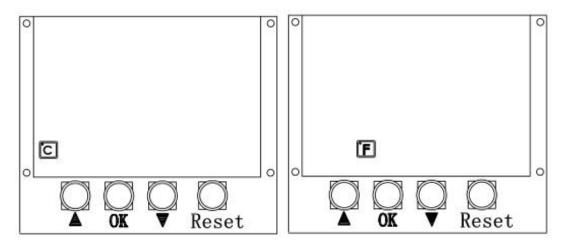

2. Press the "OK" button will shows the degrees Celsius "C". You could use the Up or Down button to switch between degrees Celsius and degrees Fahrenheit.

3. Press "OK" button to enter TEMPERATURE setting. When the TEMP indicator SV(left) blinks, use Up/Down button to set the required temperature. (Temperature adjustable range: 0-225 o C/0-437 o F)