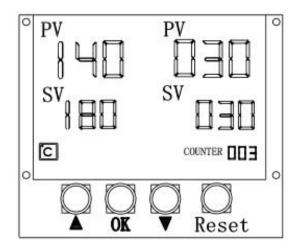

## **GY-06 Operating Manual**

1. When you turn on the heat press machine, the display shows as below:

PV (left): Present temperature value

PV (right): Present time value

SV (left): Set temperature value

SV (right): Set time value