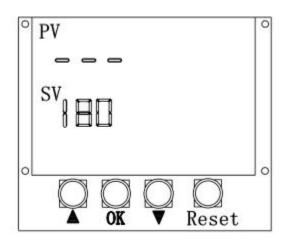

2. Press the "OK" button will shows the degrees Celsius "C". You could use the Up or Down button to switch between degrees Celsius and degrees Fahrenheit.

3. Press "OK" button to enter TEMPERATURE setting. When the TEMP indicator SV(left) blinks, use Up/Down button to set the required temperature. (Temperature adjustable range: 0-225 o C/0-437 o F)

4. Press "OK" button to enter TIME setting. When the TIME indicator SV(right) blinks, use Up/Down button to set the required time. (Time adjustable range: 0-999S)

- 5. After finishing above-mentioned settings, press "OK" button to enter the heating mode.
- 6. If you need to adjust the settings during the heating mode, you could repeat step 2 to step 5 to do the adjustment.
- 7. Long press "Reset" button for 3 to 5 seconds, the COUNTER value will blink, then clear to "0".
- 8. Press down the heating platen to start, the time will begin to count down. When the time is left to 3 seconds, the buzzer will warn. When the time is over, the transfer process is complete.
- 9. Long press "OK" button for 4 to 5 seconds, the controller will enter the engineering mode:
- P-1 mode: Temperature difference calibration mode (range-50~+50)
- P-2 mode: Intermittent setting in advance mode (range01~50)