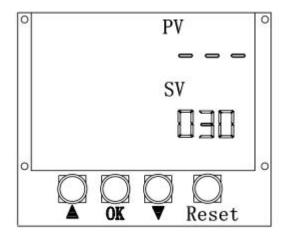

4. Press "OK" button to enter TIME setting. When the TIME indicator SV(right) blinks, use Up/Down button to set the required time. (Time adjustable range: 0-999S)

- 5. After finishing above-mentioned settings, press "OK" button to enter the heating mode.
- 6. If you need to adjust the settings during the heating mode, you could repeat step 2 to step 5 to do the adjustment.
- 7. Long press "Reset" button for 3 to 5 seconds, the COUNTER value will blink, then clear to "0".
- 8. Press down the heating platen to start, the time will begin to count down. When the time is left to 3 seconds, the buzzer will warn. When the time is over, the transfer process is complete.
- 9. Long press "OK" button for 4 to 5 seconds, the controller will enter the engineering mode:
- P-1 mode: Temperature difference calibration mode (range-50~+50)
- P-2 mode: Intermittent setting in advance mode (range01~50)