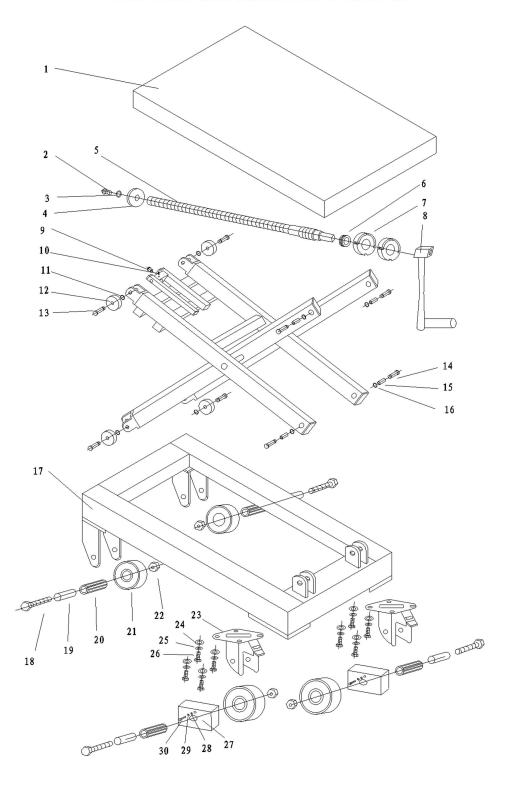

## TH30 MECHNICAL LIFT TABLE

### TH30/50 MECHANICAL LIFT TABLE

| No. | Description     | Q'ty | No. | Description         | Q'ty |
|-----|-----------------|------|-----|---------------------|------|
| 1   | Table           | 1    | 23  | Swivel Wheel Holder | 2    |
| 2   | semicircle Bolt | 1    | 24  | Flat Washer         | 8    |
| 3   | Spring Washer   | 1    | 25  | Spring Washer       | 8    |
| 4   | Flat Washer     | 1    | 26  | Hex Cap Bolt        | 8    |
| 5   | Screw Rod       | 1    | 27  | Dust Cover          | 2    |
| 6   | Bearing         | 1    | 28  | Flat Washer         | 2    |
| 7   | Set Screw       | 2    | 29  | Spring Washer       | 2    |
| 8   | Handle          | 1    | 30  | Hex Cap Bolt        | 2    |
| 9   | Copper Cover    | -1   |     |                     |      |
| 10  | Set Screw       | 1    |     |                     |      |
| 11  | C-ring          | 2    |     | 7                   |      |
| 12  | Roller Guide    | 2    |     |                     |      |
| 13  | Shaft           | 2    |     |                     |      |
| 14  | Shaft           | 2    |     |                     |      |
| 15  | Bushing         | 2    |     |                     |      |
| 16  | C-ring          | 2    |     |                     |      |
| 17  | Frame           | 1    |     |                     |      |
| 18  | Hex Cap Bolt    | 4    |     |                     |      |
| 19  | Bushing         | 4    |     |                     |      |
| 20  | Bearing         | -4   |     |                     |      |
| 21  | Wheel           | 4    |     |                     |      |
| 22  | Nut             | 4    |     |                     |      |