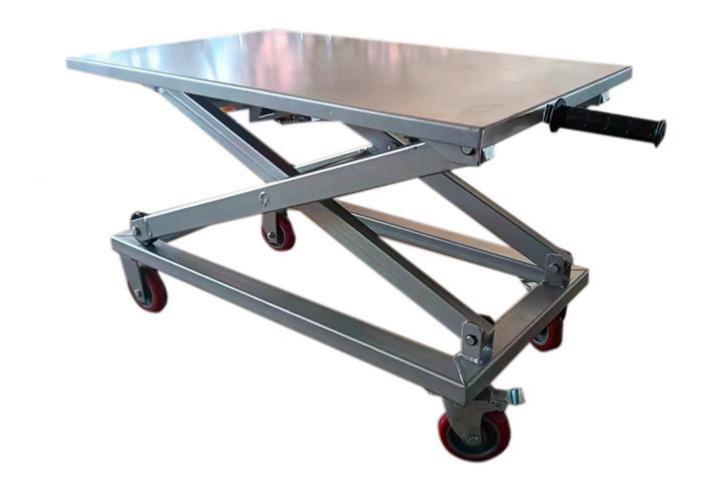

#### 1. Use & applicable range

It is a convertible vehicle using for lifting and transporting in workshop, warehouse and wharf, etc. Its rated capacity is 300kgs.

#### 2. Characteristics:

- I. Use wave the handle to lift the table, and the table's height is fixed, which can avoid the auto-lowering down like the hydraulic device.
- II. Push to make the four wheels running and move the cart by hand.

#### 3. Basic Data:

Load capacity:300kg/660lb500kg/1100lbMaximum Height of Table:1000mm1000mmMinimum Height of Table:440mm550mmDimension of Table:950×600mm1000x650mm

Net Weight: 60kg 70kg

#### 4. Operation

Firstly, fix the table by the brake in the swivel wheel holder. Wave the handle to lift up and lower down the table.