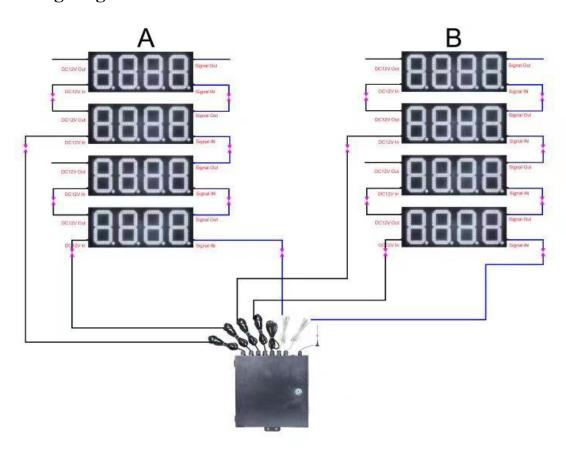

## RF Remote Instruction of LED Gas Sign

# - Wiring diagram:



## 二: Basic parameters:

Box size: 840 \* 320 \* 40MM
Weight of single box: 7kg
Power of single box: 36W
Box access voltage: DC15V

5. Access voltage of control box: AC100-240V6. Output voltage of control box: DC15V

7. Output power of control box: 150/350/600W

8. Product use environment: Outdoor

9. Precautions for product use: handle with care.

10. The grounding wire is safely grounded, and the data line and power line are in good contact.

11. It is forbidden to put the product into water.

12. Certain electrician skills are required to operate this product.

#### Note:1.Before you operating, please press (button 8)

2.Press the button not too fast.

### **RF Remote Instruction of Modify Digit:**

- Step 1: Under the display working, press (button 3) and the first digit will begin t