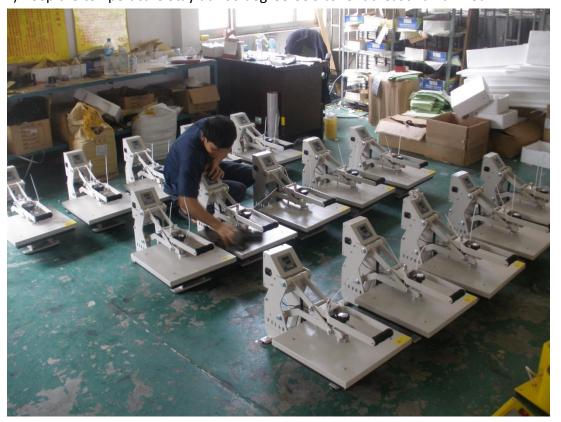

### **Finished Machine Test:**

- 1) Turn on the machine, let it heating up to 200 degree Celsius.
- 2) Keep the temperature stay at 200 degree Celsius for at least half an hour.