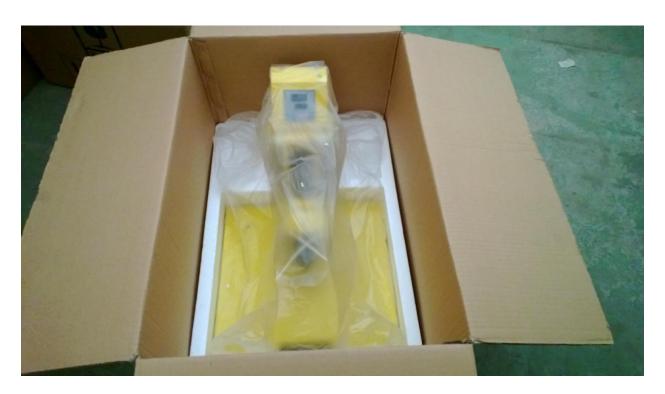

#### **Packing Details:**

Packing Size: 29.1"×22.0"×19.7" (74×56×50cm)

Gross Weight: 42kg