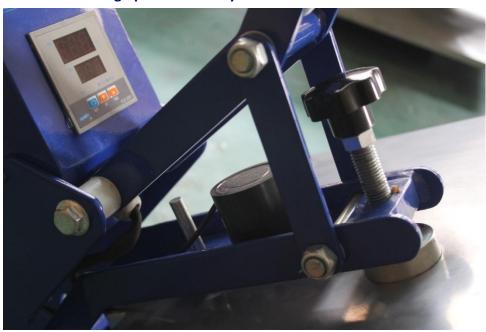

it reaches the time the alarm was set, and the lower heating board can be pull out completely, this will enlarge and improved the working space to operate more efficiently.

#### Specification:

| Specification Form |                                |
|--------------------|--------------------------------|
| Model              | HTM-3804C-II                   |
| Voltage            | 110V/220V                      |
| Power              | 1800W                          |
| Working Size       | 16.0"×20.0" (40×50cm)          |
| Temperature Range  | 0°C-399°C                      |
| Time Range         | 0-999sec                       |
| Packing Size       | 29.1"×22.0"×19.7" (74×56×50cm) |
| Gross Weight       | 92.6lb (42kg)                  |

#### Solenoid for rising up automatically



# Magnet



Time & Temperature Controller



**Pressure Adjustment Button** 



## Application:

For T-shirt, Pillowcase, Puzzle, Mouse Pad, Metal Board, Fridge Magnet, Coaster, Slipper, Bag, Cushion, etc.





T-shirt

T-SIIII C

**Pillowcase** 



**Rock Slate** 



**Cosmetic Mirror** 



**Key Chain** 

Mouse Pad

### **Heat Platen Test:**

Each Single Copper sheathed heating rod is tested before it is cast in an aluminum alloy or Mica Sheet. These heating rods are comparable to those found in industrial ovens that heat up quickly, work efficiently and last many years.



### **Finished Machine Test:**

- 1) Turn on the machine, let it heating up to 200 degree Celsius.
- 2) Keep the temperature stay at 200 degree Celsius for at least half an hour.



## Warranty:

We provide support