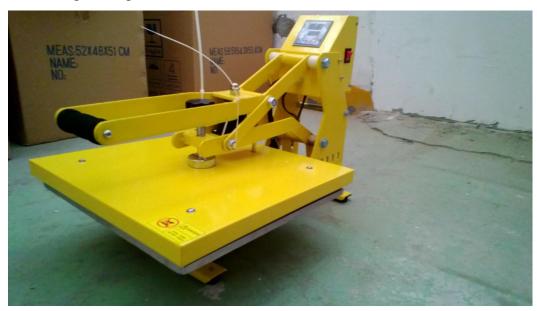

# 16" x 20" Auto Open Heat Press Machine

- . Magnetic Auto Open Feature.
- . Over-center pressure adjustment.
- . Digital time and temperature controller.
- . 16 x 20 inch Teflon coated upper heat platen.
- . Lightweight & Portable.
- . CE approved.

### **Description:**

This Auto Open Heat press machine uses advanced spring air with high temperatures and pressures, to make an exact transfer on t-shirts, pants cloth, etc. Its upper heating board will rising up automatically when it reaches the time the alarm was set, alarming at the same time, so it is more convenient for transferring.

The heat press uses advanced spring air with high temperatures and pressures, to make an exact transfer on t-shirts, pillowcase, cloth, etc. The upper heating board opens automatically when it reaches the time the alarm was set, and the lower heating board can be pull out completely, this will enlarge and improved the working space to operate more efficiently.