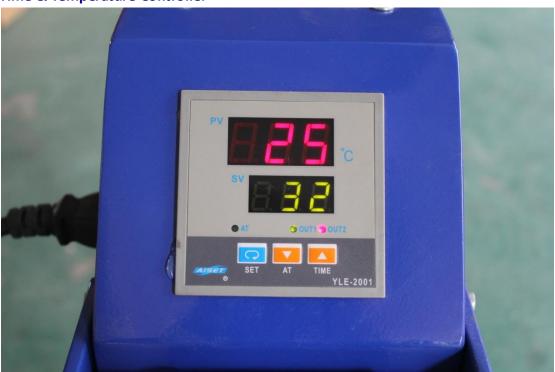

he lower heating board can be pull out completely, this will enlarge and improved the working space to operate more efficiently.

#### Specification:

| Specification Form |                                |
|--------------------|--------------------------------|
| Model              | HTM-3804C-II                   |
| Voltage            | 110V/220V                      |
| Power              | 1800W                          |
| Working Size       | 16.0"×20.0" (40×50cm)          |
| Temperature Range  | 0°C-399°C                      |
| Time Range         | 0-999sec                       |
| Packing Size       | 29.1"×22.0"×19.7" (74×56×50cm) |
| Gross Weight       | 92.6lb (42kg)                  |

#### Solenoid for rising up automatically



# Magnet



Time & Temperature Controller



**Pressure Adjustment Button** 



## Application:

For T-shirt, Pillowcase, Puzzle, Mouse Pad, Metal Board, Fridge Magnet, Coaster, Slipper, Bag, Cushion, etc.





T-shirt

T-SIIII C

**Pillowcase** 



**Rock Slate** 



**Cosmetic Mirror** 



**Key Chain** 

Mouse Pad

### **Heat Platen Test:**

Each Single Copper sheathed heating rod is tested before it is cast in an aluminum alloy or Mica Sheet. These heating rods are comparable to those found in industrial ovens that heat up quickly, work efficiently and last many years.



### **Finished Machine Test:**

- 1) Turn on the machine, let it heating up to 200 degree Celsius.
- 2) Keep the temperature stay at 200 degree Celsius for at least half an hour.



## Warranty:

We provide support service for all of our customers to help thei