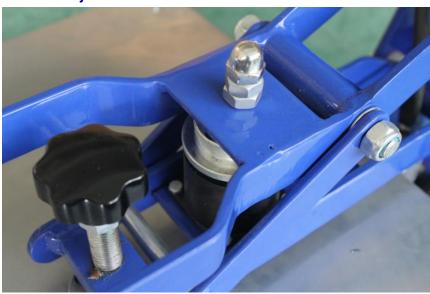

out completely, this will enlarge and improved the working space to operate more efficiently.

#### Specification:

| Specification Form |                                |
|--------------------|--------------------------------|
| Model              | HTM-3804C-II                   |
| Voltage            | 110V/220V                      |
| Power              | 1800W                          |
| Working Size       | 16.0"×20.0" (40×50cm)          |
| Temperature Range  | 0°C-399°C                      |
| Time Range         | 0-999sec                       |
| Packing Size       | 29.1"×22.0"×19.7" (74×56×50cm) |
| Gross Weight       | 92.6lb (42kg)                  |

#### Solenoid for rising up automatically



# Magnet



Time & Temperature Controller



**Pressure Adjustment Button** 



## Application:

For T-shirt, Pillowcase, Puzzle, Mouse Pad, Metal Board, Fridge Magnet, Coaster, Slipper, Bag, Cushion, etc.





T-shirt

T-SIIII C

**Pillowcase** 



**Rock Slate** 



**Cosmetic Mirror** 



**Key Chain** 

Mouse Pad

### **Heat Platen Test:**

Each Single Copper sheathed heating rod is tested before it is cast in an aluminum alloy or Mica Sheet. These heating rods are comparable to those found in industrial ovens that heat up quickly, work efficiently and last many years.



### **Finished Machine Test:**

- 1) Turn on the machine, let it heating up to 200 degree Celsius.
- 2) Keep the temperature stay at 200 degree Celsius for at least half an hour.



## Warranty:

We provide support service for all of our customers to help their heat thansfer business goes well.