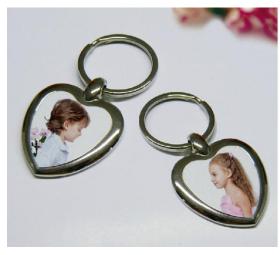

## Application:

For T-shirt, Pillowcase, Puzzle, Mouse Pad, Metal Board, Fridge Magnet, Coaster, Slipper, Bag, Cushion, etc.

T-shirt

T-SIIII C

**Pillowcase** 

**Rock Slate** 

**Cosmetic Mirror** 

**Key Chain** 