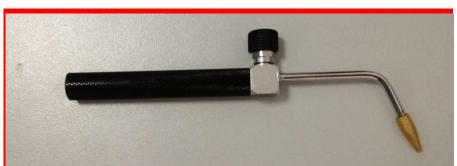

# Flame gun construction

----

- 1. Adjusting valve; 2. Connector; 3. Flame nozzle; 4. Bend flame nozzle (option);
- 5. Flame gun bar; 6. Air inlet port; 7. Pin type flame nozzle (option).

**Fifth,** connect the flame gun and tube, connect the air outlet, turn on the flame gun, and choose the suitable nozzle, fire it. Please keep a good distance when you are working.