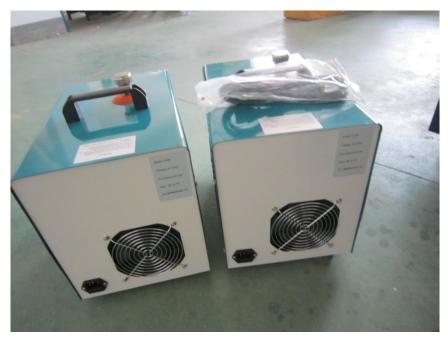

### Compact size, light weight, energy saving, easy to operate, safer and more reliable

Its maximum output gas is up to 901/h.

- ◆ H100 is economical type Acrylic flame polishing machine.
- ◆ Light weight, Energy saving
- ◆ Environmental friendly, safe and reliable
- ◆ Its electrolyze adopts series and parallel compound technique, which makes the electrolysis more efficient.
- ◆ APM-H100 is environmental friendly, safe and reliable with low energy consumption.

### **Specifications**

| Model                     | APM-H100A    |
|---------------------------|--------------|
| Input Voltage             | AC110 - 220V |
| Rated Output Gas          | ≥95L / H     |
| Operation Gas Pressure    | 0.08-0.13Mpa |
| Ambient Temperature       | -10 ℃ ~ 40 ℃ |
| Flame Temperature         | ≥2800 ℃      |
| Water Consumption (L / H) | 0.03 L / H   |
| Flame Gun No.             | Single       |