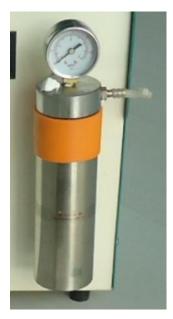

**Secondly,** Unscrew the nut on top of the machine, put the solution slowly into the tank until it get to the normal water line, and then screw the nut.

**Thirdly,** unscrew the filter bottle cover, put the alcohol into filter bottle up to one - third place, and screw the cover.

**Fourthly,** Switch on the power, the indicator light turns bright, the fan begins running; gas can be felt out of the outlet (within 1 minute), the pressure gage indicates 0.01-0.05mpa. If you seal it with a finger, the gas pressure will go up until over 0.1mpa and the ammeter indicates zero; move out the finger, the gas pressure will go down and the ammeter indicates well. All these mean that the machine is normal for working.