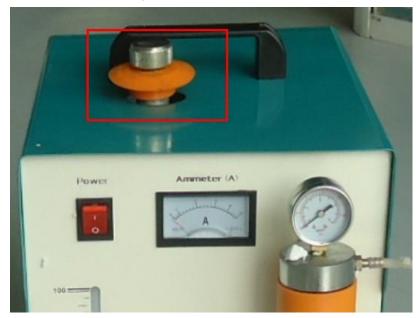

**Secondly,** Unscrew the nut on top of the machine, put the solution slowly into the tank until it get to the normal water line, and then screw the nut.

**Thirdly,** unscrew the filter bottle cover, put the alcohol into filter bottle up to one - third place, and screw the cover.

**Fourthly,** Switch on the power, the indicator light turns bright, the fan begins running; gas can be felt out of the outlet (within 1 minute), the pressure gage indicates 0.01-0.05mpa. If you seal it with a finger, the gas pressure will go up until over 0.1mpa and the ammeter indicates zero; move out the finger, the gas pressure will go down and the ammeter indicates well. All these mean that the machine is normal for working.