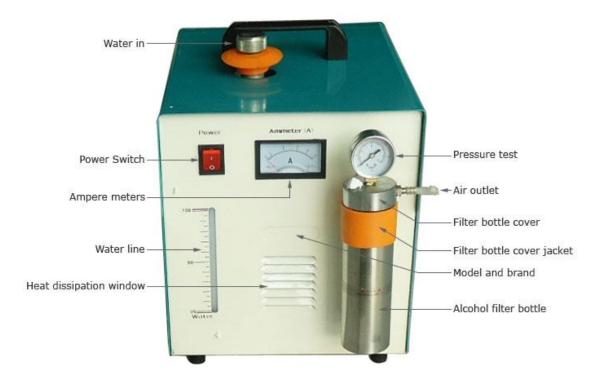

## The flame acrylic polishing machine's construction

### How to use this polisher?

**Firstly,** put 1kg distilled water into a clean container, then put 0.2kgs electrolytic powder (NaOH or KOH) slowly. The power can be dissolved by water and this will produce heat, cooling the solution about 20mins for usage.

**Secondly,** Unscrew the nut on top of the machine, put the solution slowly into the tank until it get to the normal water line, and then screw the nut.

**Thirdly,** unscrew the filter bottle cover, put the alcohol into filter bottle up to one - third place, and screw the cover.

**Fourthly,** Switch on the power, the indicator light turns bright, the fan begins running; gas can be felt out of the outlet (within 1 minute), the pressure gage indicates 0.01-0.05mpa. If you seal it with a finger, the gas pressure will go up until over 0.1mpa and the ammeter indicates zero; move out the finger, the gas pressure will go down and the ammeter indicates well. All these mean that the machine is normal for working.

### Add water timely

After several hours of operation, the water level may fall below the "middle" line, you should add some water. Distilled water is the best choice, next are purified water, cold boiled water and mineral water.

#### How to add water?

- 1. Turn off the torch.
- 2. Switch off the power and open the valve on the torch to let out the remaining gas.
- 3. Screw off the top cover.
- 4. Add water close to the "high" line.
- 5. Screw on the cover and switch on the machine, and it can work again.

### **Specifications**

| Model                     | APM-H100A    |
|---------------------------|--------------|
| Input Voltage             | AC110 - 220V |
| Rated Output Gas          | ≥95L / H     |
| Operation Gas Pressure    | 0.08-0.13Mpa |
| Ambient Temperature       | -10 ℃ ~ 40 ℃ |
| Flame Temperature         | ≥2800 ℃      |
| Water Consumption (L / H) | 0.03 L / H   |
| Flame Gun No.             | Single       |