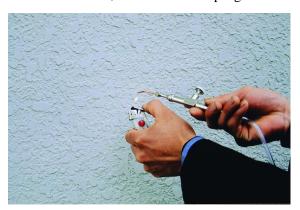

**Fifth,** connect the flame gun and tube, connect the air outlet, turn on the flame gun, and choose the suitable nozzle, fire it. Please keep a good distance when you are working.