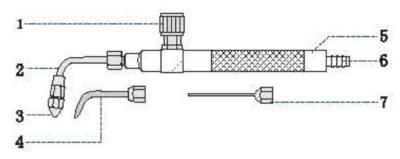

# Flame gun construction

----

- 1. Adjusting valve; 2. Connector; 3. Flame nozzle; 4. Bend flame nozzle (option);
- 5. Flame gun bar; 6. Air inlet port; 7. Pin type flame nozzle (option).