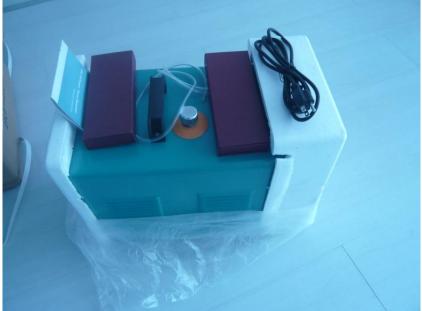

#### Model: APM-H100B

**Name:** Portable Oxygen Hydrogen Water Welder Flame Polisher Polishing Machine 90L, Double gun

| <b>Overview</b> | Specifications | Packing list | Warranty |
|-----------------|----------------|--------------|----------|
|                 |                |              |          |

#### Compact size, light weight, energy saving, easy to operate, safer and more reliable

Its maximum output gas is up to 901/h.

- ♦ H100 is economical type Acrylic flame polishing machine.
- ◆ Light weight, Energy saving
- Environmental friendly, safe and reliable
- ◆ Its electrolyze adopts series and parallel compound technique, which makes the electrolysis more efficient.

# **Packing List**

| Pictures | Name               | Qty          |
|----------|--------------------|--------------|
|          | Machine            | 1 pc         |
| <b></b>  | Flame Gun          | 2 pcs        |
| S        | Plastic funnel     | 1 pc         |
|          | Flame Spray Nozzle | 2 pc         |
| 60       | Rubber Tube        | 2 pc         |
|          | Three way cock     | 1 pc         |
| (CD)     | Power cable        | 1 pc         |
|          | Electrolyte Powder | 0 / 1 bottle |
|          | Instruction        | 1 pc         |