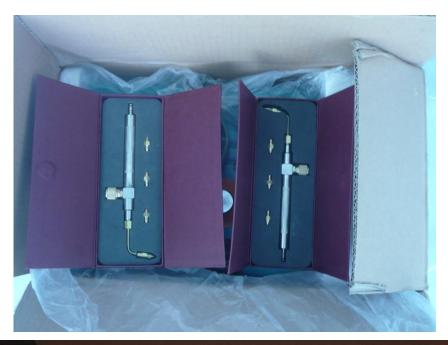

## Flame gun construction

- 1. Adjusting valve; 2. Connector; 3. Flame nozzle; 4. Bend flame nozzle (option);
- 5. Flame gun bar; 6. Air inlet port; 7. Pin type flame nozzle (option).

# **Packing List**

| Pictures | Name               | Qty          |
|----------|--------------------|--------------|
|          | Machine            | 1 pc         |
| <b></b>  | Flame Gun          | 2 pcs        |
| S        | Plastic funnel     | 1 pc         |
|          | Flame Spray Nozzle | 2 pc         |
| 60       | Rubber Tube        | 2 pc         |
|          | Three way cock     | 1 pc         |
| (CD)     | Power cable        | 1 pc         |
|          | Electrolyte Powder | 0 / 1 bottle |
|          | Instruction        | 1 pc         |