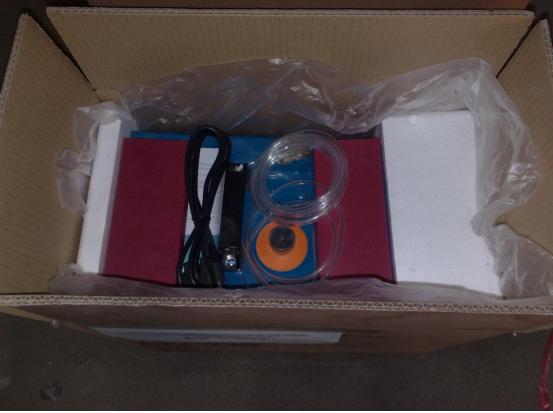

# **Packing List**

| Pictures | Name               | Qty          |
|----------|--------------------|--------------|
|          | Machine            | 1 pc         |
| <b></b>  | Flame Gun          | 2 pcs        |
| S        | Plastic funnel     | 1 pc         |
|          | Flame Spray Nozzle | 2 pc         |
| 60       | Rubber Tube        | 2 pc         |
|          | Three way cock     | 1 pc         |
| (CD)     | Power cable        | 1 pc         |
|          | Electrolyte Powder | 0 / 1 bottle |
|          | Instruction        | 1 pc         |