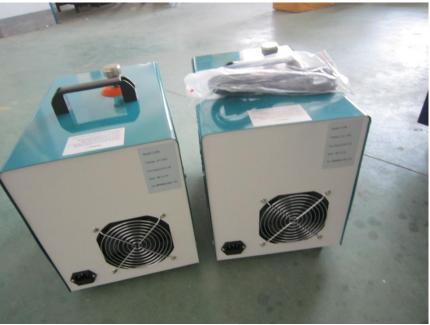

#### Model: APM-H100B

**Name:** Portable Oxygen Hydrogen Water Welder Flame Polisher Polishing Machine 90L, Double gun

| <b>Overview</b> | Specifications | Packing list | Warranty |
|-----------------|----------------|--------------|----------|
|                 |                |              |          |

#### Compact size, light weight, energy saving, easy to operate, safer and more reliable

Its maximum output gas is up to 901/h.

- ♦ H100 is economical type Acrylic flame polishing machine.
- ◆ Light weight, Energy saving
- Environmental friendly, safe and reliable
- ◆ Its electrolyze adopts series and parallel compound technique, which makes the electrolysis more efficient.

# The flame acrylic polishing machine's construction