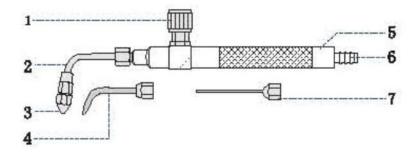

## Flame gun construction

- 1. Adjusting valve; 2. Connector; 3. Flame nozzle; 4. Bend flame nozzle (option);
- 5. Flame gun bar; 6. Air inlet port; 7. Pin type flame nozzle (option).