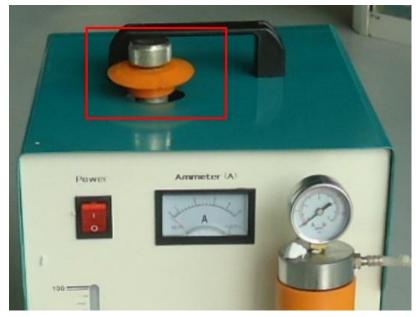

**Secondly,** Unscrew the nut on top of the machine, put the solution slowly into the tank until it get to the normal water line, and then screw the nut.

**Thirdly,** unscrew the filter bottle cover, put the alcohol into filter bottle up to one - third place, and screw the cover.

**Fourthly,** Switch on the power, the indicator light turns bright, the fan begins running; gas can be felt out of the outlet (within 1 minute), the pressure gage indicates 0.01-0.05mpa. If you seal it with a finger, the gas pressure will go up until over 0.1mpa and the ammeter indicates zero; move out the finger, the gas pressure will go down and the ammeter indicates well. All these mean that the machine is normal for working.

The above cover; please do not load metal pieces.

Please connect the ground wire.

Forbid ignite while no air pressure