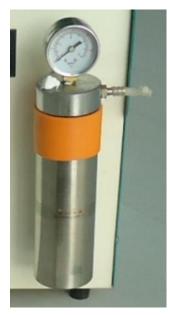

**Secondly,** Unscrew the nut on top of the machine, put the solution slowly into the tank until it get to the normal water line, and then screw the nut.

**Thirdly,** unscrew the filter bottle cover, put the alcohol into filter bottle up to one - third place, and screw the cover.

**Fourthly,** Switch on the power, the indicator light turns bright, the fan begins running; gas can be felt out of the outlet (within 1 minute), the pressure gage indicates 0.01-0.05mpa. If you seal it with a finger, the gas pressure will go up until over 0.1mpa and the ammeter indicates zero; move out the finger, the gas pressure will go down and the ammeter indicates well. All these mean that the machine is normal for working.