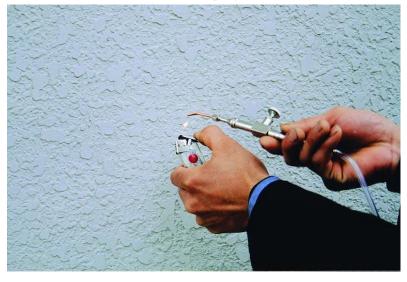

## Flame gun construction

- 1. Adjusting valve; 2. Connector; 3. Flame nozzle; 4. Bend flame nozzle (option);
- 5. Flame gun bar; 6. Air inlet port; 7. Pin type flame nozzle (option).

**Fifth,** connect the flame gun and tube, connect the air outlet, turn on the flame gun, and choose the suitable nozzle, fire it. Please keep a good distance when you are working.