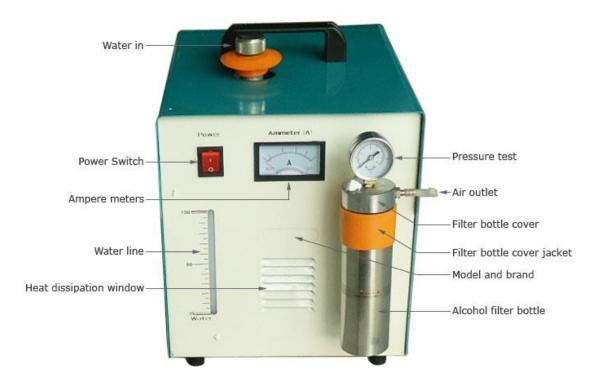

# How to use this polisher?

**Firstly,** put 1kg distilled water into a clean container, then put 0.2kgs electrolytic powder (NaOH or KOH) slowly. The power can be dissolved by water and this will produce heat, cooling the solution about 20mins for usage.

**Secondly,** Unscrew the nut on top of the machine, put the solution slowly into the tank until it get to the normal water line, and then screw the nut.

**Thirdly,** unscrew the filter bottle cover, put the alcohol into filter bottle up to one - third place, and screw the cover.

**Fourthly,** Switch on the power, the indicator light turns bright, the fan begins running; gas can be felt out of the outlet (within 1 minute), the pressure gage indicates 0.01-0.05mpa. If you seal it with a finger, the gas pressure will go up until over 0.1mpa and the ammeter indicates zero; move out the finger, the gas pressure will go down and the ammeter indicates well. All these mean that the machine is normal for working.

**Fifth,** connect the flame gun and tube, connect the air outlet, turn on the flame gun, and choose the suitable nozzle, fire it. Please keep a good distance when you are working.

# Add water timely

After several hours of operation, the water level may fall below the "middle" line, you should add some water. Distilled water is the best choice, next are purified water, cold boiled water and mineral water.

#### How to add water?

- 1. Turn off the torch.
- 2. Switch off the power and open the valve on the torch to let out the remaining gas.
- 3. Screw off the top cover.
- 4. Add water close to the "high" line.
- 5. Screw on the cover and switch on the machine, and it can work again.