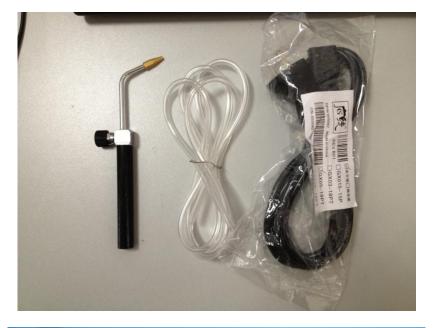

# **Packing List**

| Pictures | Name               | Qty          |
|----------|--------------------|--------------|
|          | Machine            | 1 pc         |
| <b></b>  | Flame Gun          | 2 pcs        |
| S        | Plastic funnel     | 1 pc         |
|          | Flame Spray Nozzle | 2 pc         |
| 60       | Rubber Tube        | 2 pc         |
|          | Three way cock     | 1 pc         |
| (CD)     | Power cable        | 1 pc         |
|          | Electrolyte Powder | 0 / 1 bottle |
|          | Instruction        | 1 pc         |