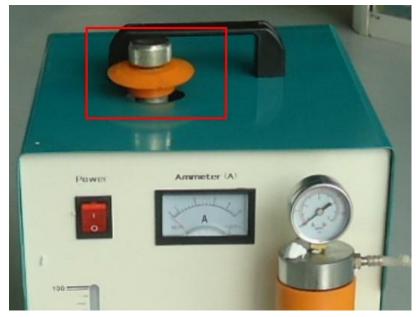

**Fourthly,** Switch on the power, the indicator light turns bright, the fan begins running; gas can be felt out of the outlet (within 1 minute), the pressure gage indicates 0.01-0.05mpa. If you seal it with a finger, the gas pressure will go up until over 0.1mpa and the ammeter indicates zero; move out the finger, the gas pressure will go down and the ammeter indicates well. All these mean that the machine is normal for working.

**Fifth,** connect the flame gun and tube, connect the air outlet, turn on the flame gun, and choose the suitable nozzle, fire it. Please keep a good distance when you are working.