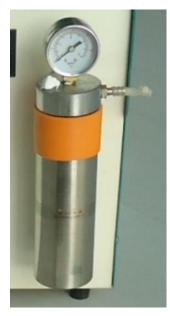

**Secondly,** Unscrew the nut on top of the machine, put the solution slowly into the tank until it get to the normal water line, and then screw the nut.

**Thirdly,** unscrew the filter bottle cover, put the alcohol into filter bottle up to one - third place, and screw the cover.

#### How to add water?

- 1. Turn off the torch.
- 2. Switch off the power and open the valve on the torch to let out the remaining gas.
- 3. Screw off the top cover.
- 4. Add water close to the "high" line.
- 5. Screw on the cover and switch on the machine, and it can work again.