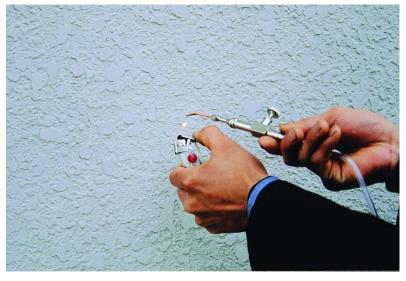

**Fifth,** connect the flame gun and tube, connect the air outlet, turn on the flame gun, and choose the suitable nozzle, fire it. Please keep a good distance when you are working.