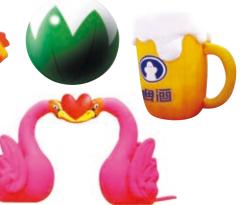

# **Custom - made Inflatable Model**

**The Inflatable Model** is a fresh Advertising Media. Its irreplaceable adverting effect is easy to make a ceremonious scene. When it appears, it will increase people's unlimited image, arouse people's curiosity and shopping desire. It will bring the strong visual effect and happy atmosphere by the vivid appearance and can also deepen the brand effect so that the Inflatable model also has the great propaganda effect.

#### **▼** Our Product Highlights

- Made of coated rip stop nylon, and advanced PVC vinyl
- Warrantied for 1 year
- Washable
- Easy to setup, and be inflated in seconds
- Screen printing or digital printing available
- Ordinary Product and Product with special designs available
- Different size and color according to customer's request
- Able to produce strong visual impacts

#### Such as

Inflatable Archway, Inflatable Bollon Inflatable Tube, Inflatable Cartoon Inflatable Sky Dancer, Inflatable AD bottle Inflatable Tent, Inflatable Christmas' Promotion