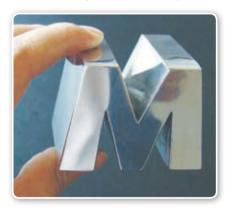

# > Custom - made Sign Letters

## **Custom - made Metal Letters**

#### The Metal letters are widely used, you can find them everywhere, they have a large market in future.

Metal Letter, made of stainless steel, titanium - alloy or copperplate.

This technology combines the handcrafted skill of chiseling copper with modern advanced cutting equipment together to manufacture the metal letters with the special features, fancy craft and elegant style.