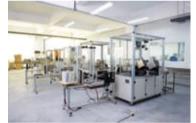

#### In our workroom, there are:

Four sets of Vutek

Two sets of local made Phaeton3206S (Width: 3.2 meters)

Five sets of Roland FJ-540 / 740 printers

Two sets of Roland XJ-640 printers with 1440dpi

One set of HP 5100 indoor printer

One set of HP UV flatbed printer

Five sets of Mutoh

One set of Roland Printing and Cutting machine

We provide all - round services on manufacturing finished products for our customers. We have great competition in the inkjet printing field, and meanwhile, we deal with a lot of printing businesses and the maximum printing capacity reaches 3000 square meter per day.

In addition, we have several workrooms as our partners so that to cope with large quantities or special printing business.