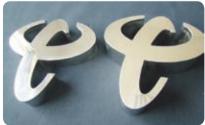

## **Custom - made Metal Letters**

#### The Metal letters are widely used, you can find them everywhere, they have a large market in future.

Metal Letter, made of stainless steel, titanium - alloy or copperplate.

This technology combines the handcrafted skill of chiseling copper with modern advanced cutting equipment together to manufacture the metal letters with the special features, fancy craft and elegant style.

## **▼** Analysis of the Metal Letter Market

The government image system, introduction of the public part scenery; community column, waiting booth, telephone booth, airport passage, the station of the subway or train, etc.