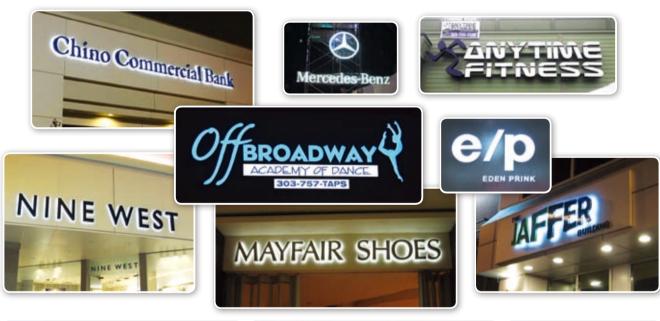

# > Custom - made Sign Letters

# Channel letter (or be called "bright light - emitting display") for Ads is with super dynamic digital control and multi - color.

It is an Ads artwork of live color and elegant taste during the day and the colorful lights shine in an orderly manner by the automatic control of the microcomputer in the night to show the unforgettable three - dimensional visual effects with an extremely strong advertising effect.

This product also has the feature of the invisible screen. That is, no graphic changing showed during daytime but it can change the effect with some graphics or words at pleasure to show in the night. It will bring people the sense of magic and interesting from the complete different contents and the stronger visual impact. These font product such as logos, images can be designed into any shape. According to the needs of a variety of text, images can be emitted a red, orange, yellow, green, cyan, blue and purple lights, which can improve the effectiveness of advertising art more and also increase the proceeds more.