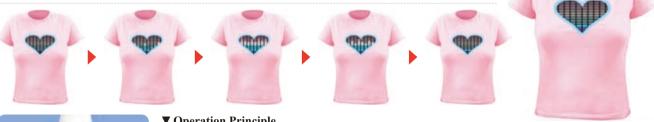

# Channel letter (or be called "bright light - emitting display") for Ads is with super dynamic digital control and multi - color.

It is an Ads artwork of live color and elegant taste during the day and the colorful lights shine in an orderly manner by the automatic control of the microcomputer in the night to show the unforgettable three - dimensional visual effects with an extremely strong advertising effect.

This product also has the feature of the invisible screen. That is, no graphic changing showed during daytime but it can change the effect with some graphics or words at pleasure to show in the night. It will bring people the sense of magic and interesting from the complete different contents and the stronger visual impact. These font product such as logos, images can be designed into any shape. According to the needs of a variety of text, images can be emitted a red, orange, yellow, green, cyan, blue and purple lights, which can improve the effectiveness of advertising art more and also increase the proceeds more.