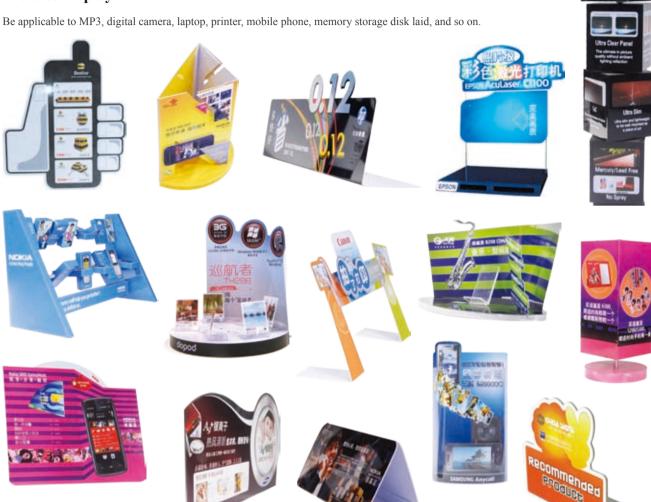

#### Custom - made POP / POS

POP (Point of Purchase), sometimes people call it POS (Point of Sale) too, is made through a series producing processes such as shape design, graphic design, UV printing, multi - layer laminating with PVC, PET, PP and other plastic materials, which are mainly used as publicity displays, signs, door cards and other varieties of merchandise.

#### **▼** Products' Advantages:

- POP has a crystal clear and bright screen, it is fashionable, beautiful and durable, resilient and flat, un deformed, all of which make it completely surpass traditional paper POP.
- It could improve the company's overall image, and become the first choice to publicize the outstanding branded product, so it has very wide scope of applications.

# **Product Display**