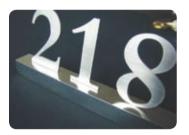

## **Custom - made Metal Letters**

#### The Metal letters are widely used, you can find them everywhere, they have a large market in future.

Metal Letter, made of stainless steel, titanium - alloy or copperplate.

This technology combines the handcrafted skill of chiseling copper with modern advanced cutting equipment together to manufacture the metal letters with the special features, fancy craft and elegant style.

## **▼** Analysis of the Metal Letter Market

The government image system, introduction of the public part scenery; community column, waiting booth, telephone booth, airport passage, the station of the subway or train, etc.